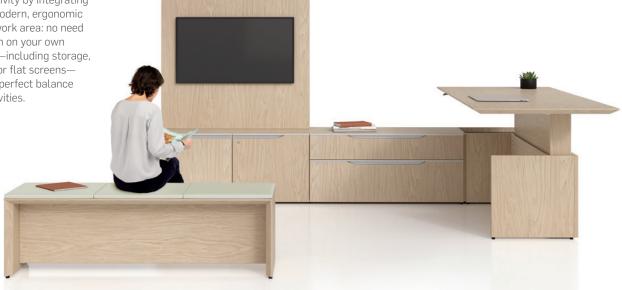

## Perfect balance

NEX also maximizes productivity by integrating into the individual space a modern, ergonomic and practical collaborative work area: no need to change rooms or encroach on your own workspace. All components—including storage, benches and media panels for flat screens work in harmony, creating a perfect balance for all your professional activities.