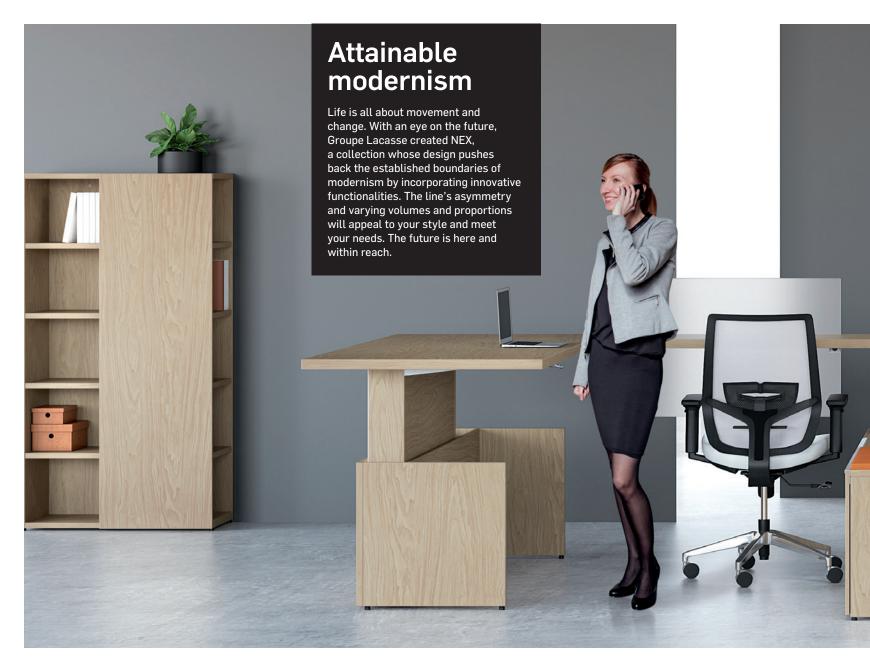

### Increased versatility

NEX is quintessentially multipurpose. Desks are designed to satisfy all expectations: the asymmetrical work surface and adjustable height create perfectly integrated meeting areas. There is space for storage and wireless device charging under the desk on the asymmetrical side, while a storage unit and open bookcase with thin metal shelving complement the arrangement, creating a bold, contemporary look.