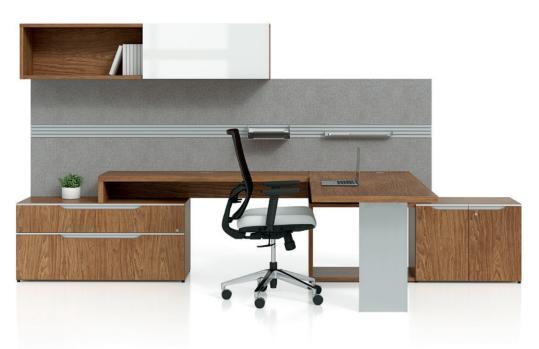

## Unique concept

The innovative NEX collection is distinctive because of its flexible modular architecture that lets you combine various surfaces, storage units and accessories to create an arrangement that's perfectly suited to your needs.

# System ingenuity

NEX's truly smart design multiplies your options, thanks to its floating surfaces that combine with a series of open or closed storage units and multiple drawers.

Because the difference is in the details, every aspect of the collection's architecture is well thought-out, from the glossy finish on the doors to the stylish full-size aluminum handles. You'll also appreciate the slow-close option for drawers and doors.