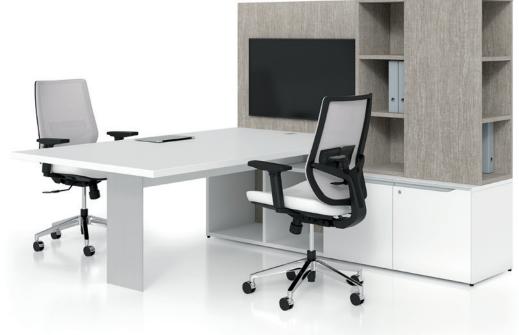

## Perfect balance

NEX also maximizes productivity by integrating into the individual space a modern, ergonomic and practical collaborative work area: no need to change rooms or encroach on your own workspace. All components—including storage, benches and media panels for flat screens work in harmony, creating a perfect balance for all your professional activities.

## Optimizing collaboration

Areas for collaborative work are essential in today's fast-paced work environment. That's why the NEX collection offers forward-looking solutions that will foster discussion: they include desks for private offices and shared workspaces, as well as meeting tables.