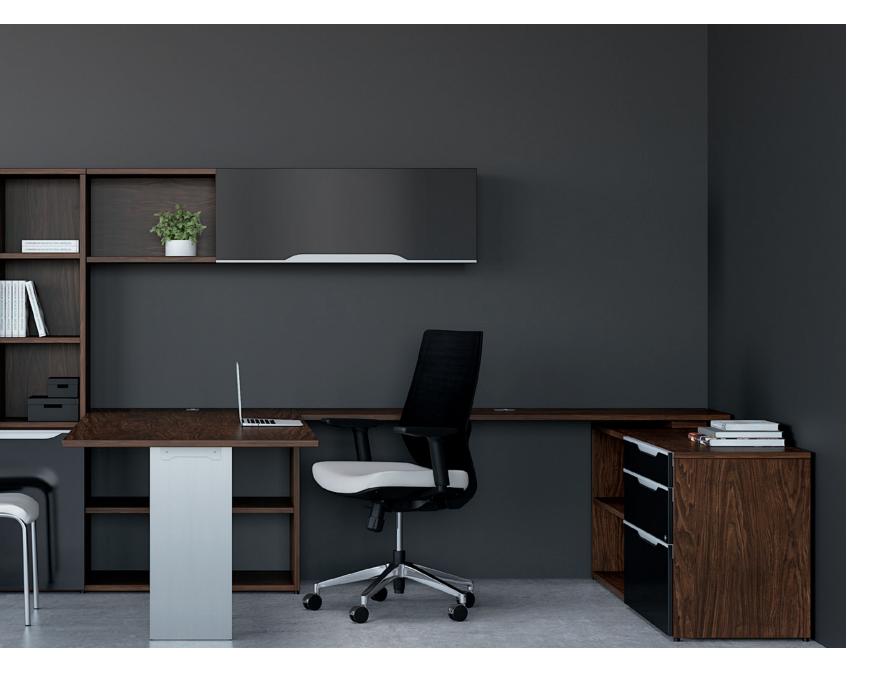

### Increased versatility

NEX is quintessentially multipurpose. Desks are designed to satisfy all expectations: the asymmetrical work surface and adjustable height create perfectly integrated meeting areas. There is space for storage and wireless device charging under the desk on the asymmetrical side, while a storage unit and open bookcase with thin metal shelving complement the arrangement, creating a bold, contemporary look.

# System ingenuity

NEX's truly smart design multiplies your options, thanks to its floating surfaces that combine with a series of open or closed storage units and multiple drawers.

Because the difference is in the details, every aspect of the collection's architecture is well thought-out, from the glossy finish on the doors to the stylish full-size aluminum handles. You'll also appreciate the slow-close option for drawers and doors.

Plus NEX's unique metal legs hide an ingenious integrated levelling system under the work surface.