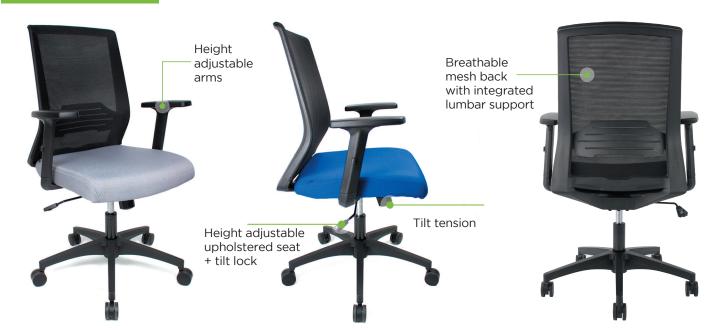

## Take a tour of Atlas.

Built-in self adjusting lumbar support, breathable stretch mesh, height adjustable arms, tilt tension controls and pneumatic height adjustment. Available in 3 colours.

| ÷ | SYNCHRO-TILT |
|---|--------------|
|---|--------------|

## ATLAS FEATURES