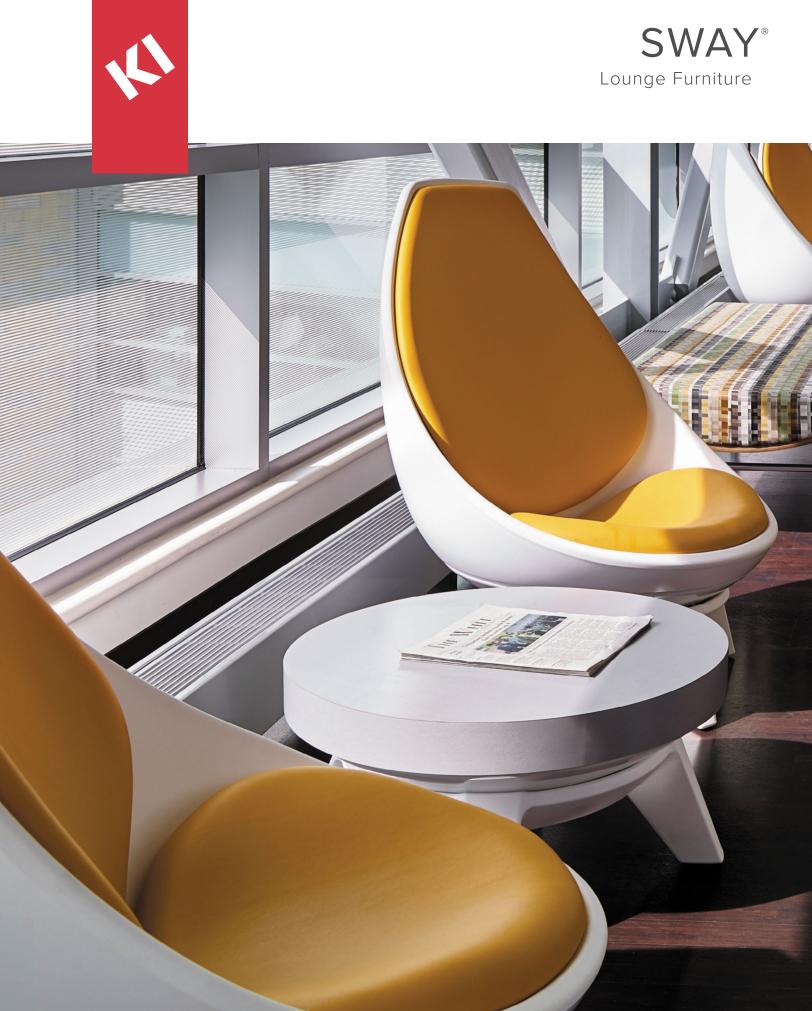

# INTUITIVE AND ACTIVE COMFORT

Sway lounge seating transcends conventional movement with its intuitive 360-degree swivel. Move front to back, side to side, and everywhere in between. Sway responds to the body's natural movement through its dynamic orbital motion. The high back and contoured shape create a cozy retreat to relax, work, study, or collaborate.