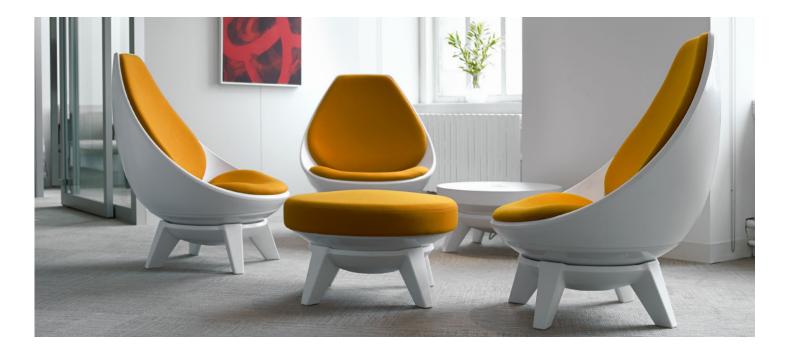

# INTUITIVE AND ACTIVE COMFORT

Sway lounge seating transcends conventional movement with its intuitive 360-degree swivel. Move front to back, side to side, and everywhere in between. Sway responds to the body's natural movement through its dynamic orbital motion. The high back and contoured shape create a cozy retreat to relax, work, study, or collaborate.

## SWAY STATEMENT OF LINE

Not all options shown. View full details at ki.com/sway.

Sway brings the energy of motion and personalized comfort to your space. Pair this adaptive seating with Sway occasional tables and ottomans for added functionality and comfort.