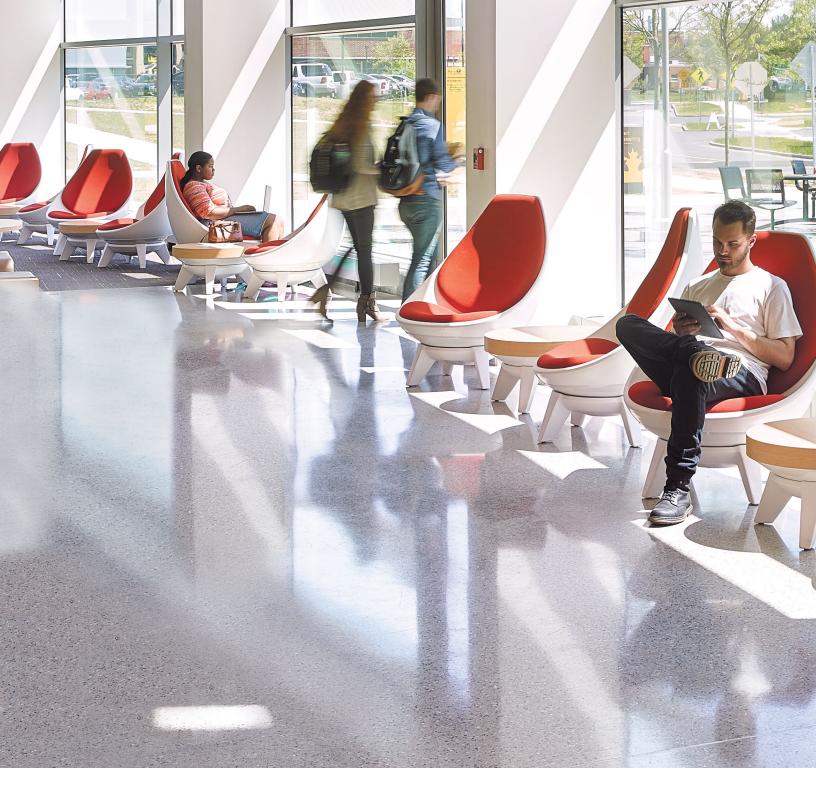

# INTUITIVE AND ACTIVE COMFORT

Sway lounge seating transcends conventional movement with its intuitive 360-degree swivel. Move front to back, side to side, and everywhere in between. Sway responds to the body's natural movement through its dynamic orbital motion. The high back and contoured shape create a cozy retreat to relax, work, study, or collaborate.