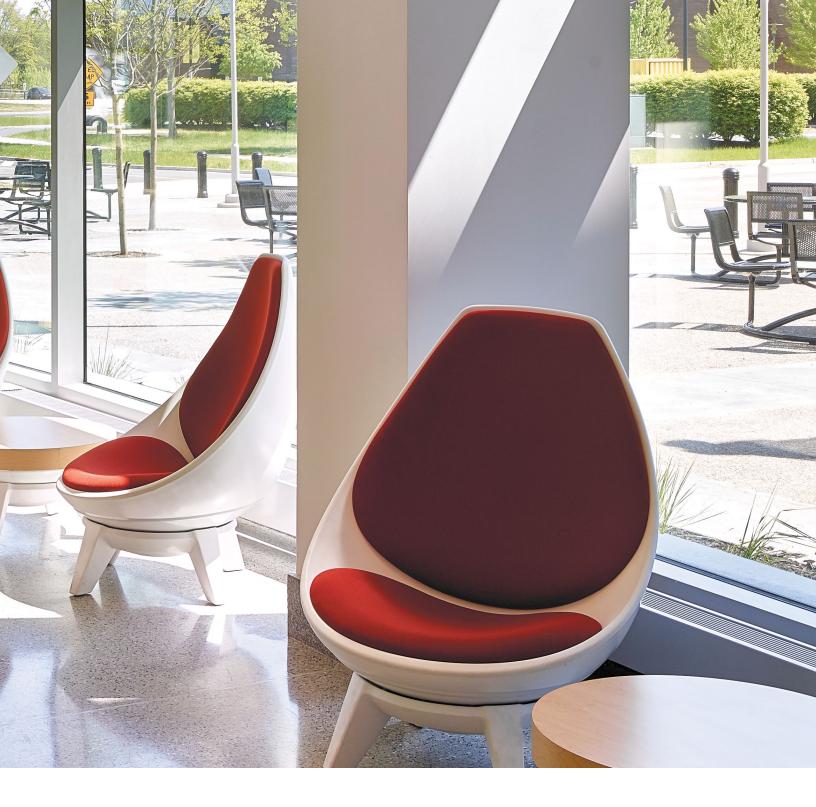

# INTUITIVE AND ACTIVE COMFORT

Sway lounge seating transcends conventional movement with its intuitive 360-degree swivel. Move front to back, side to side, and everywhere in between. Sway responds to the body's natural movement through its dynamic orbital motion. The high back and contoured shape create a cozy retreat to relax, work, study, or collaborate.