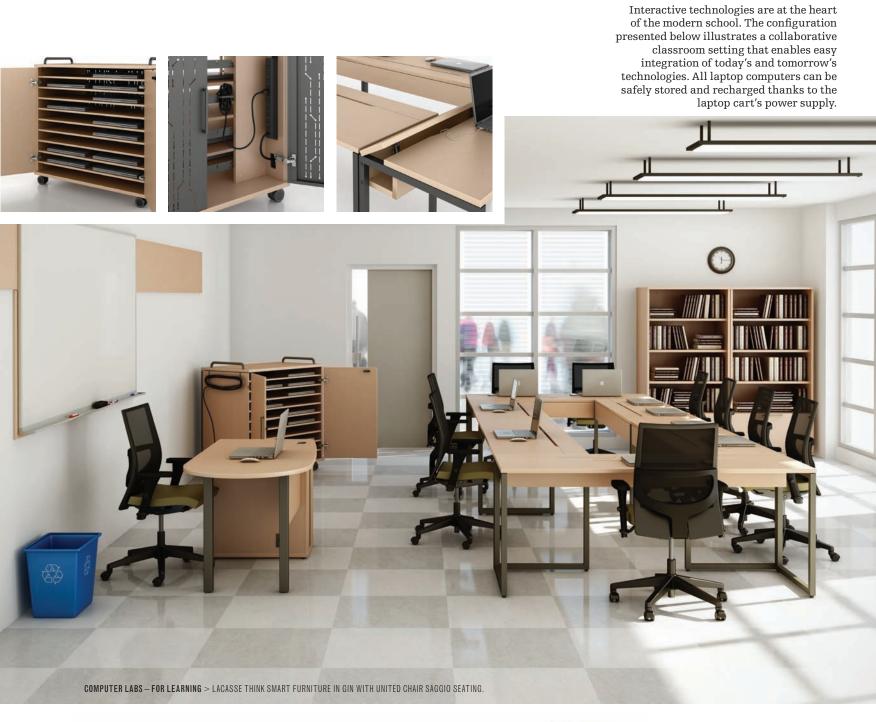

# THINK SMART. BE WELL INFORMED.

To store or refer to documents of any type and study comfortably, Lacasse has created a complete furniture system meeting the needs of media centers.

Traditional teaching techniques are giving way to more flexible, or more active methods. Lectures are being replaced by team-based research projects.

Calling for frequent moves and easy access to various sources of information, these methods require workstations that make it easy for students and teachers alike to refer to documentation and focus on their contents. Lacasse worktables, bookcases, counters and carts have been designed to facilitate research activities and study.