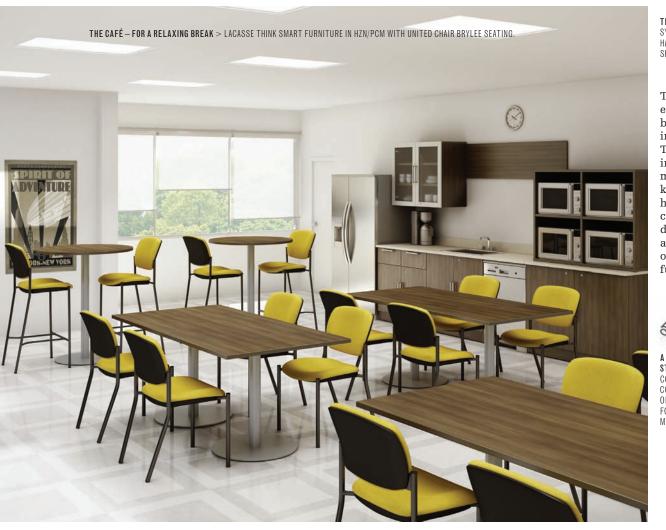

THINK INNOVATION: THE WALL-MOUNTED SYSTEM IS DESIGNED TO FACILITATE THE HANGING OF CORK AND WHITE BOARDS, SHELVING, CABINETS WITH DOORS AND MORE.

The pedagogical value of educational furniture momentarily breaks from its mission, turning into an area for relaxation.

The coffee break provides an important opportunity for a more informal sharing of knowledge. The Café shown here integrates modular kitchen cabinetry accommodating a sink, dishwasher and microwave ovens; another powerful demonstration of the functionality of Lacasse furniture.

A HAPPY STUDENT IS A MORE SUCCESSFUL STUDENT: STUDENT CAFÉS ARE INFORMAL COLLABORATIVE ENVIRONMENTS. COMFORTABLE AND INVITING FURNISHINGS OFFER STUDENTS WONDERFUL OPPORTUNITIES FOR COMING TOGETHER IN A MORE INFORMAL MANNER FOR DISCUSSIONS AND GROUP WORK.