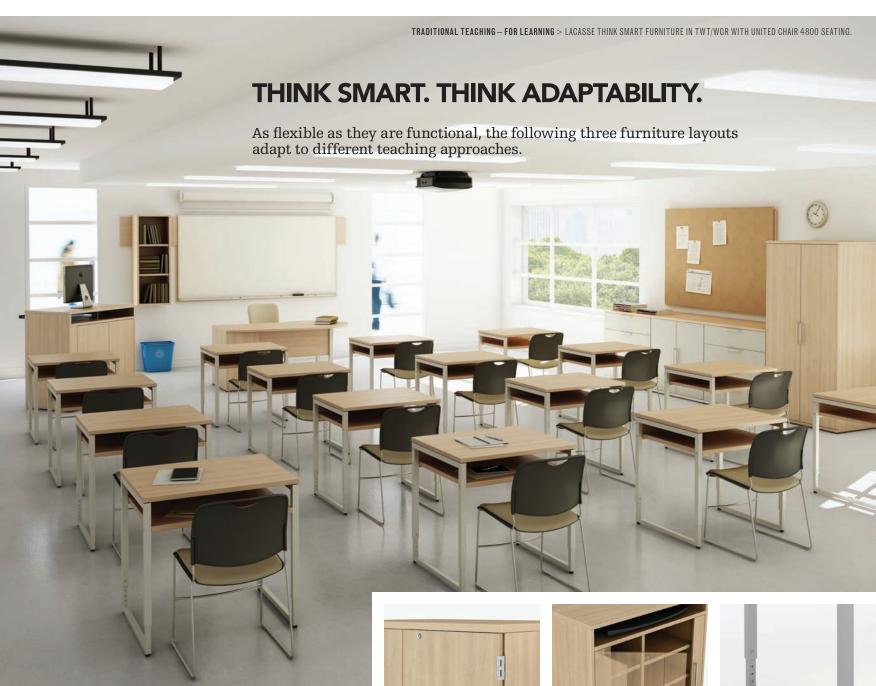

# Smartly designed for learning

Smart design involves the creation of product lines adapted to new teaching approaches. Furniture designed for teamwork, communication and learning. What drives us: a desire to help you turn teaching establishments into environments conducive to personal success and achievement.

Think Smart products are distinguished by fluid profiles, attractive angles, and straight lines as well as a host of practical features. Shapes, dimensions, colors: all of our products can be customized to your criteria.