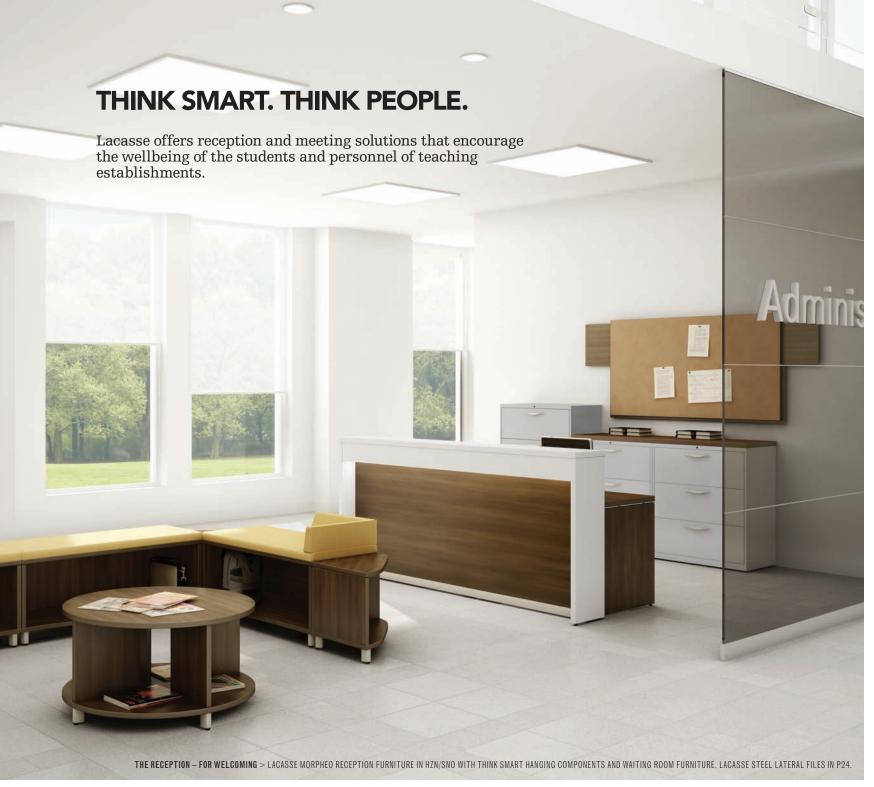

ADMINISTRATIVE AREAS — FOR MANAGEMENT > BEST OF NEOCON AWARD-WINNING LACASSE FREESTANDING QUAD FURNITURE IN DCH WITH THINK SMART HANGING COMPONENTS AND UNITED CHAIR FORTUNE SEATING.

Lacasse offers a variety of office furniture solutions for the most varied functions; from general clerical areas to executive workspaces. The above configuration illustrates an executive office with a meeting zone perfectly tailored to meet the needs of today's dynamic business environments.

Lacasse provides all-in-one solutions for the reception area to the private office. Our solutions offer a modular approach along with a wide selection of styles and options. Custom-made... almost! This perception is further enhanced by the fact that finishes, from laminates to metal paint and accent colors, are compatible across all product lines.