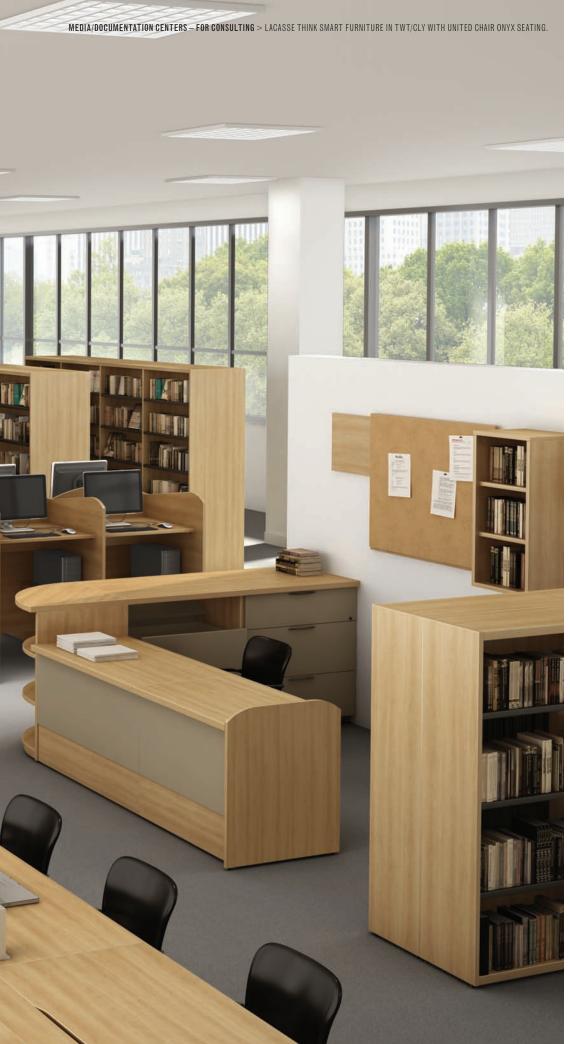

# THINK SMART. BE WELL INFORMED.

To store or refer to documents of any type and study comfortably, Lacasse has created a complete furniture system meeting the needs of media centers.

Traditional teaching techniques are giving way to more flexible, or more active methods. Lectures are being replaced by team-based research projects.

Calling for frequent moves and easy access to various sources of information, these methods require workstations that make it easy for students and teachers alike to refer to documentation and focus on their contents. Lacasse worktables, bookcases, counters and carts have been designed to facilitate research activities and study.