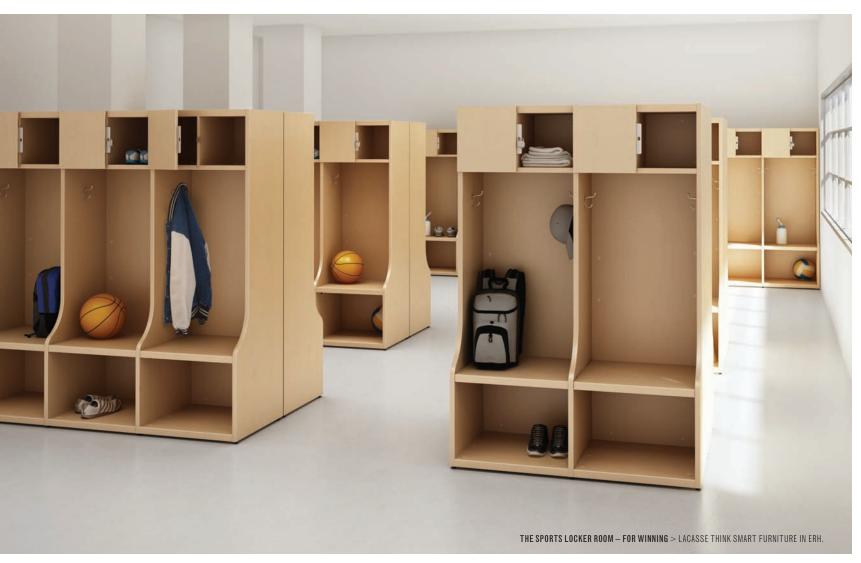

# **THINK HEALTH**

Lacasse solutions truly cover every need, including those of infirmaries and sports locker rooms.

Lacasse furniture for infirmaries is esthetic, functional and configurable. It offers a number of possibilities: desks of different sizes, high or low cabinets and lockers, benches and cushions, etc. Moreover, the storage units can be secured with locks.

Lacasse offers a selection of modular lockers. Available in a variety of sizes, they lend themselves to multiple layouts and applications.

THE STORAGE CUBBIES > LACASSE THINK SMART FURNITURE IN NTL.