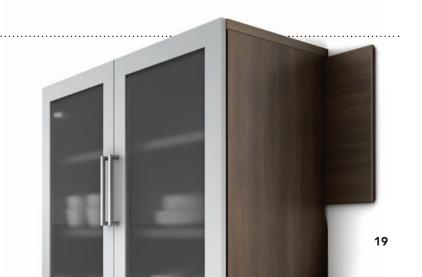

Setting the standard for durability and reliability, Lacasse Think Smart furniture combines thermofused laminate components with metal-to-metal hardware assembly designed to adapt to the realities of educational establishments.

All of our products are highly resistant and carry a limited lifetime warranty. And all meet or exceed BIFMA standards\*. Better yet, their design is based on principles of modularity and interchangeability. As a result, components can easily be changed to update the look of a piece of furniture or to increase its service life.

E1VS-M242539BW

E1LS-UC3060SA

All storage units with doors feature hinges that open to 135-degrees. Hinges that provide 270-degree openings are also available upon request. Not available on products with metal doors.