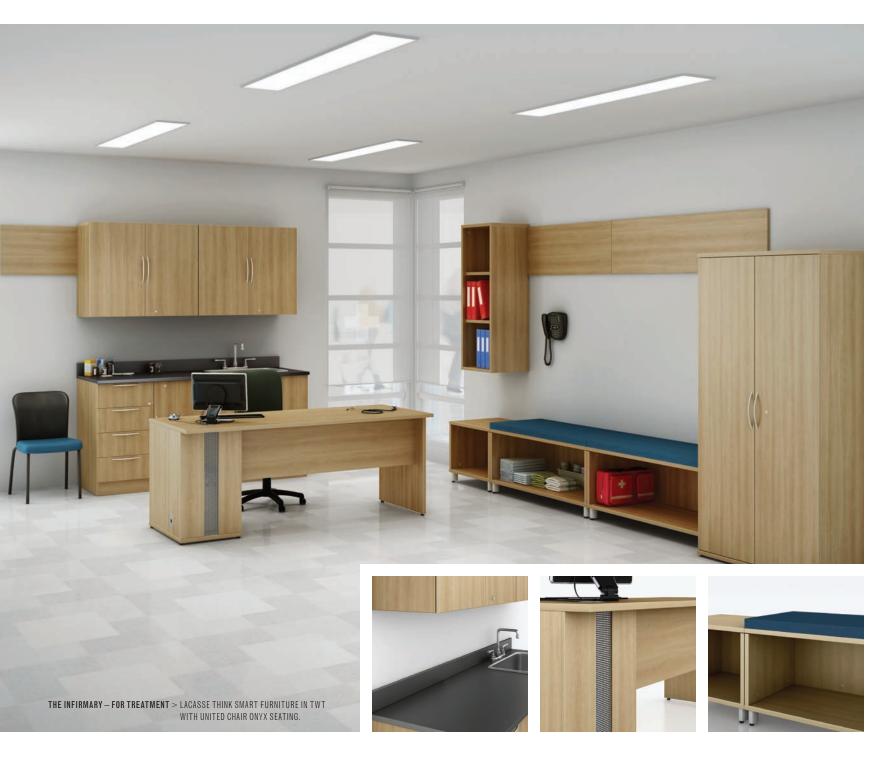

# **THINK HEALTH**

Lacasse solutions truly cover every need, including those of infirmaries and sports locker rooms.

Lacasse furniture for infirmaries is esthetic, functional and configurable. It offers a number of possibilities: desks of different sizes, high or low cabinets and lockers, benches and cushions, etc. Moreover, the storage units can be secured with locks.