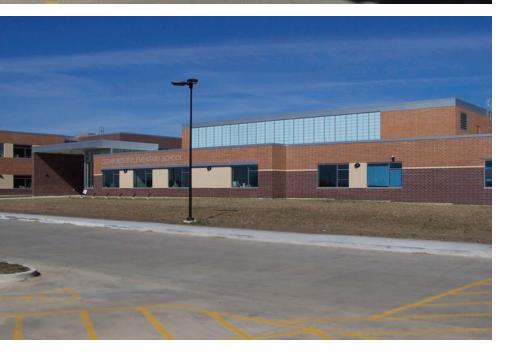

# McLean County Unit District #5 -

ELEMENTARY SCHOOL IN NORMAL, ILLINOIS

### PRODUCTS

Think Smart collection + Concept 400E + Concept 70 + Nvision system + Lacasse storage units and metal filing cabinets

# **APPLICATIONS**

Administrative offices
Teachers' offices
Reception areas
Documentation center (libraries)
Faculty planning sectors

# REASONS FOR OBTAINING THE CONTRACT

The modularity of the classroom storage units as compared to custom-made units.

The ability to meet the full spectrum of needs and harmonize finishes in all schools, from the offices to the classrooms and libraries (one-stop shop solution).