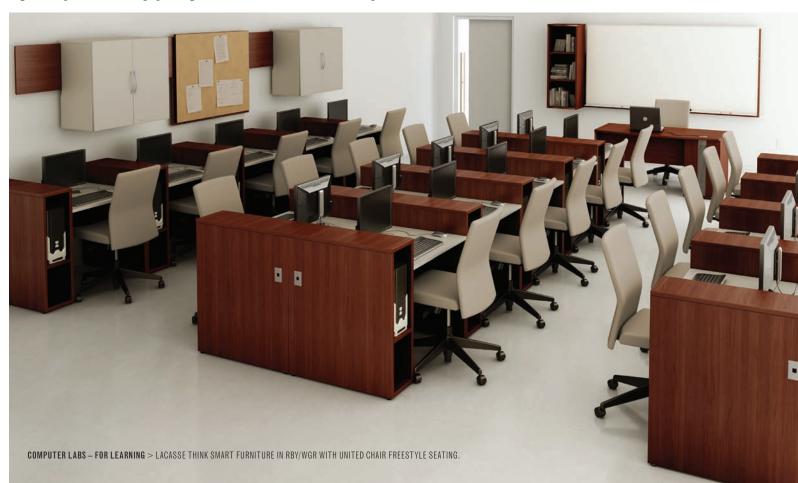

# SMART INTEGRATION OF NEW TECHNOLOGIES

Lacasse offers you furniture whose smart design reflects realities of today's academic environments.

E10S-M243636T

E1LA-253672BU

ENNN-LC241846

E1QS-M244242AV

Smart design, smart construction. These easy-to-configure computer workstations integrate features such as channels with hinged covers for the management of wires. Everything has been designed to create a harmonious environment. Workstations feature easy access to the computer tower storage module which ingeniously also acts as a psychological barrier and divides the workspaces.

E1NN-RC2460 ENNS-MLBH24

E1NS-M242539W

ENQS-MTV5464T

Groupe Lacasse can meet an academic establishment's full range of administrative needs, from management to consulting.

Give free rein to your imagination! Groupe Lacasse products are all compatible, allowing you to easily combine different collections to create personalized workspaces. You can add United Chair seating and find solutions for all your storage needs with Lacasse laminate or steel lateral files and steel multifunction storage cabinets.