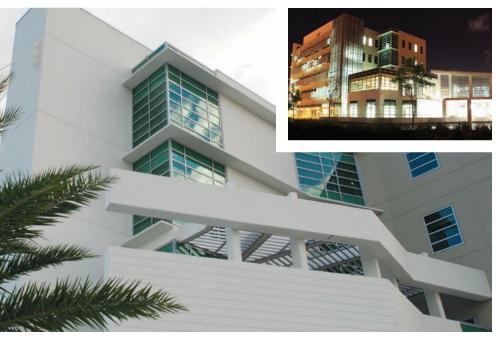

# Florida Atlantic University -

COLLEGE OF ENGINEERING – SUSTAINABLE STRUCTURE BUILT ON FAU'S BOCA CAMPUS IN BOCA RATON, FLORIDA

#### **PRODUCTS**

Morpheo

#### **APPLICATIONS**

President's office and conference room Faculty offices

Study areas

Department offices and conference rooms

#### REASONS FOR OBTAINING THE CONTRACT

The furniture was selected for its design and esthetic qualities.

ATTENTION WAS GIVEN TO SUSTAINABLE DEVELOPMENT. ISO 14001 CERTIFICATION, PRODUCTS WITH GREENGUARD® CERTIFICATIONS AND BEING PART OF FLORIDA'S VERY FIRST LEED PLATINUM PROJECT.

Groupe Lacasse was the only supplier providing a "total solution" on the furniture portion of the project.