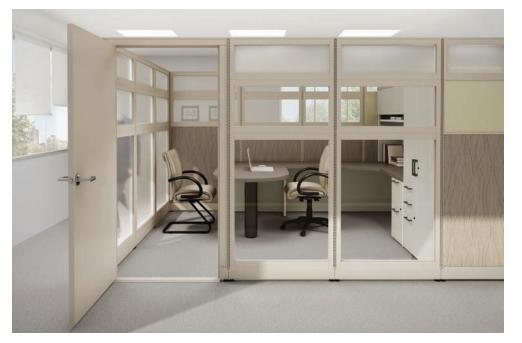

NVISION PANEL SYSTEM WITH LACASSE OPTIONS FREESTANDING FURNITURE AND UNITED CHAIR FORTUNE SEATING.

For complete product offering and detailed information on all our products under the Lacasse, United Chair and Nvision brands, please refer to the current literature and price lists.

For further information, visit www.groupelacasse.com.

Whether they are glass or acoustical, Nvision modular panels create workstations delivering an exceptional quality/price ratio.

Distinguished by an attractive design combining frosted acrylic and clear tempered glass panels, Nvision provides a magnificent backdrop to any office environment. Its non-permanent architectural elements create a winning combination of bright and distinctive work areas that maximize both visibility and privacy.