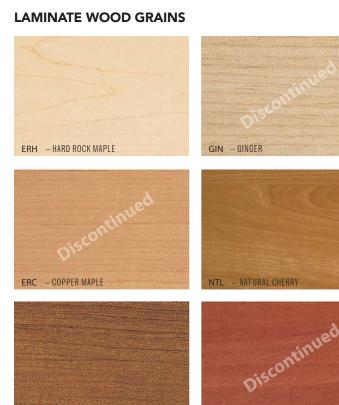

THE N EDGEBANDING MATCHESTHE FINISH SPECIFIED FORTHETOP (ALL WOOD GRAIN, PATTERNED AND SOLID COLOR FINISHES).

NOTE: Colors shown on these pages are as exact as printing techniques will allow. Please request an actual color sample.