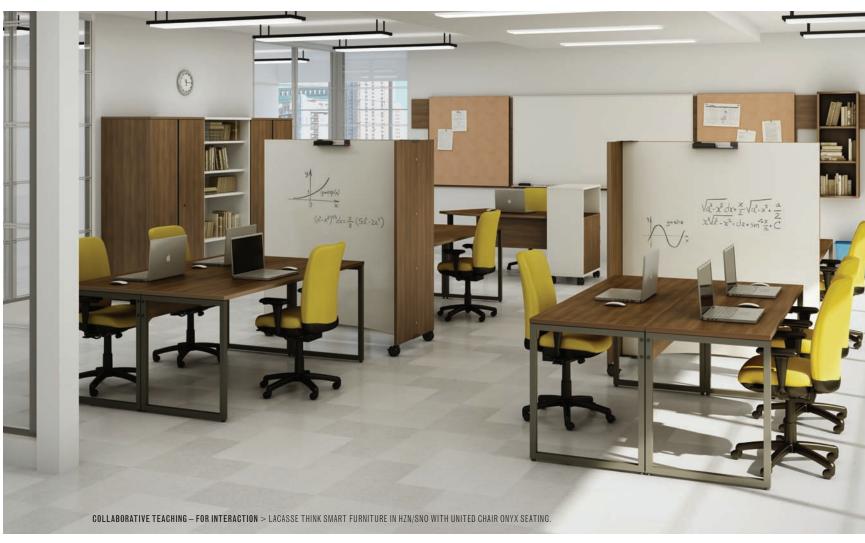

# THINK SMART. BE WELL INFORMED.

To store or refer to documents of any type and study comfortably, Lacasse has created a complete furniture system meeting the needs of media centers.

Traditional teaching techniques are giving way to more flexible, or more active methods. Lectures are being replaced by team-based research projects.

Calling for frequent moves and easy access to various sources of information, these methods require workstations that make it easy for students and teachers alike to refer to documentation and focus on their contents. Lacasse worktables, bookcases, counters and carts have been designed to facilitate research activities and study.