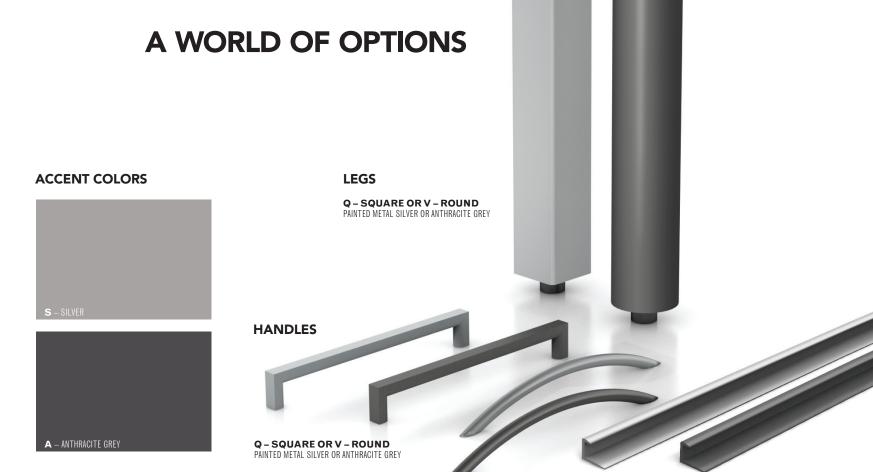

Lacasse provides all-in-one solutions for the reception area to the private office. Our solutions offer a modular approach along with a wide selection of styles and options. Custom-made... almost! This perception is further enhanced by the fact that finishes, from laminates to metal paint and accent colors, are compatible across all product lines.

For further information, visit www.groupelacasse.com.

SAB - SANDSTORM

L-LINEAR

THERMOPLASTIC POLYMER SILVER OR ANTHRACITE GREY

EXCEPTION: L HANDLE IS NOT COMPATIBLE ON FURNITURE WITH ALUMINUM FRAMED TRANSLUCENT DOORS OR ON THE METAL DOORS OF LAPTOP CARTS.