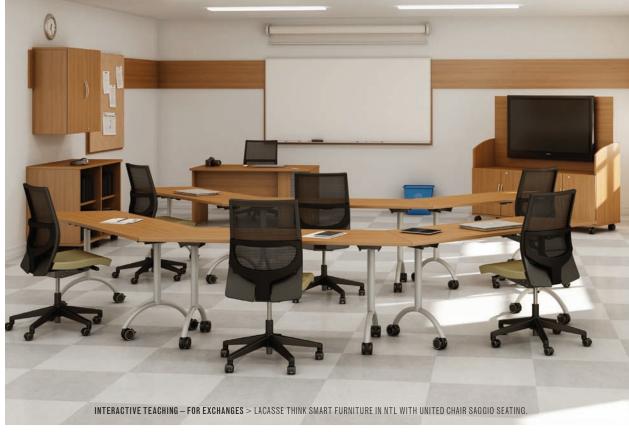

Here, Lacasse proposes modern educational furniture that favors a mindset conducive to learning.

Creating surroundings that promote efficiency, this flexible, multipurpose interactive furniture makes it possible to create a serene ambience that lends itself to the exchange of ideas and information.

A new generation of collaborative workstations welcomes students in an environment that merges esthetics and functionality. Individual work, teamwork or brainstorming sessions, Think Smart furniture adapts to every situation.

# SMART INTEGRATION OF NEW TECHNOLOGIES

Lacasse offers you furniture whose smart design reflects realities of today's academic environments.

E10S-M243636T

E1LA-253672BU

ENNN-LC241846

E1QS-M244242AV

Smart design, smart construction. These easy-to-configure computer workstations integrate features such as channels with hinged covers for the management of wires. Everything has been designed to create a harmonious environment. Workstations feature easy access to the computer tower storage module which ingeniously also acts as a psychological barrier and divides the workspaces.