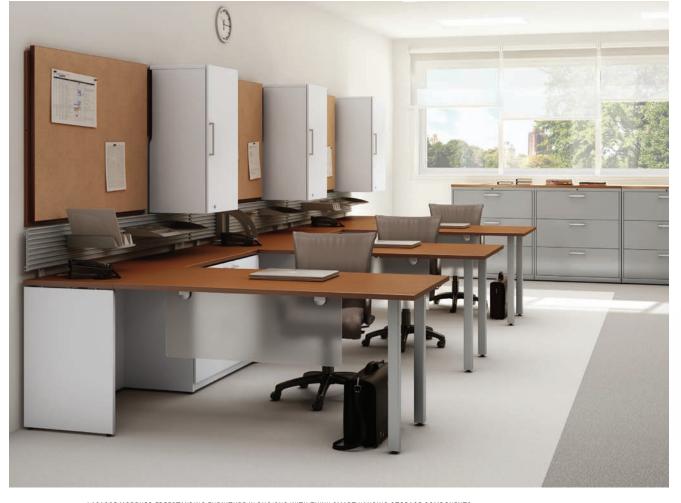

# SMART INTEGRATION OF NEW TECHNOLOGIES

Lacasse offers you furniture whose smart design reflects realities of today's academic environments.

E10S-M243636T

E1LA-253672BU

ENNN-LC241846

E1QS-M244242AV

Smart design, smart construction. These easy-to-configure computer workstations integrate features such as channels with hinged covers for the management of wires. Everything has been designed to create a harmonious environment. Workstations feature easy access to the computer tower storage module which ingeniously also acts as a psychological barrier and divides the workspaces.