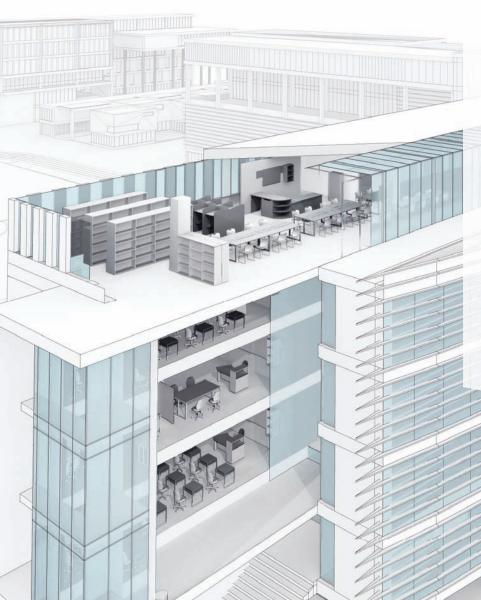

# THINK SMART. BE WELL INFORMED.

To store or refer to documents of any type and study comfortably, Lacasse has created a complete furniture system meeting the needs of media centers.

Traditional teaching techniques are giving way to more flexible, or more active methods. Lectures are being replaced by team-based research projects.

Calling for frequent moves and easy access to various sources of information, these methods require workstations that make it easy for students and teachers alike to refer to documentation and focus on their contents. Lacasse worktables, bookcases, counters and carts have been designed to facilitate research activities and study.