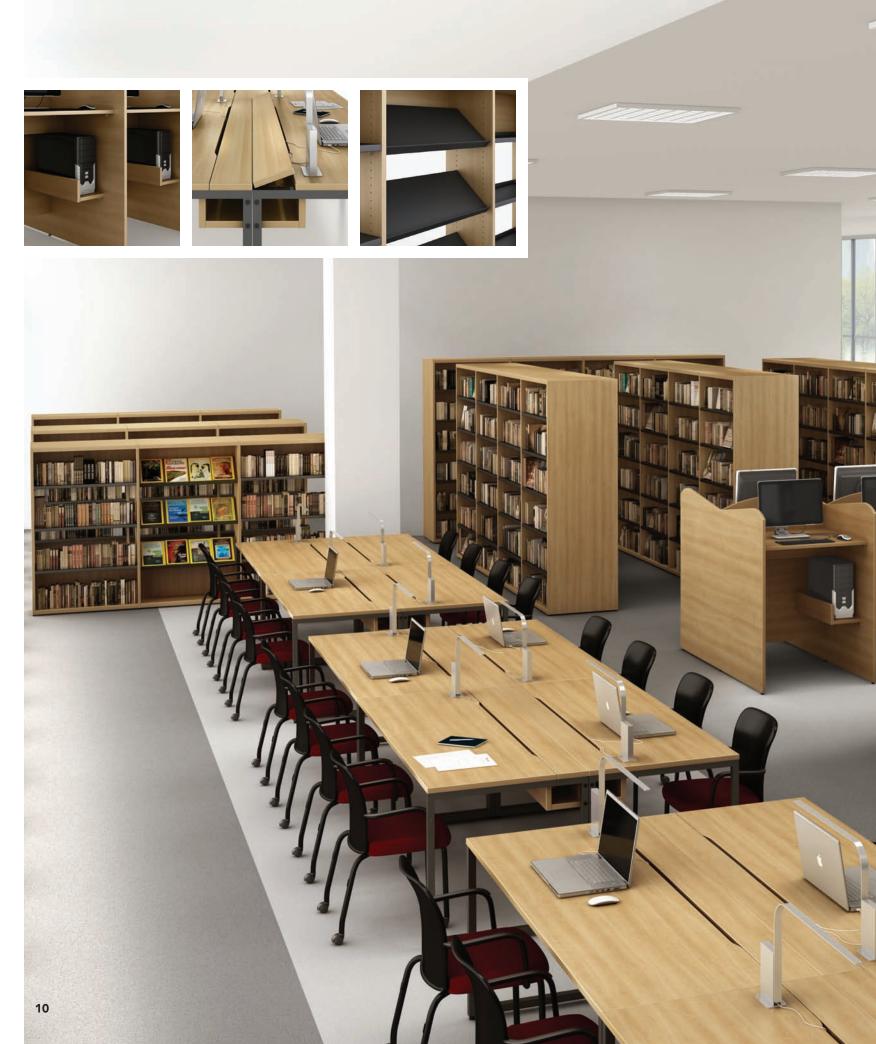

# THINK SMART. BE WELL INFORMED.

To store or refer to documents of any type and study comfortably, Lacasse has created a complete furniture system meeting the needs of media centers.

Traditional teaching techniques are giving way to more flexible, or more active methods. Lectures are being replaced by team-based research projects.

Calling for frequent moves and easy access to various sources of information, these methods require workstations that make it easy for students and teachers alike to refer to documentation and focus on their contents. Lacasse worktables, bookcases, counters and carts have been designed to facilitate research activities and study.