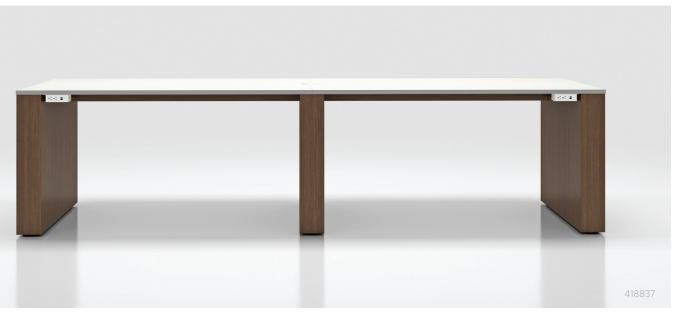

### **Dual Table**

Height - 36" / 42" Length - 60" / 72" / 84" / 96" / 108" Depth - 30" / 36" / 42"

Height - 36" / 42" Length - 120" / 144" Depth - 30" / 36" / 42"

#### **Power Options**

Under Mount Surface Mount Popup Grommet Deluxe Double Sided