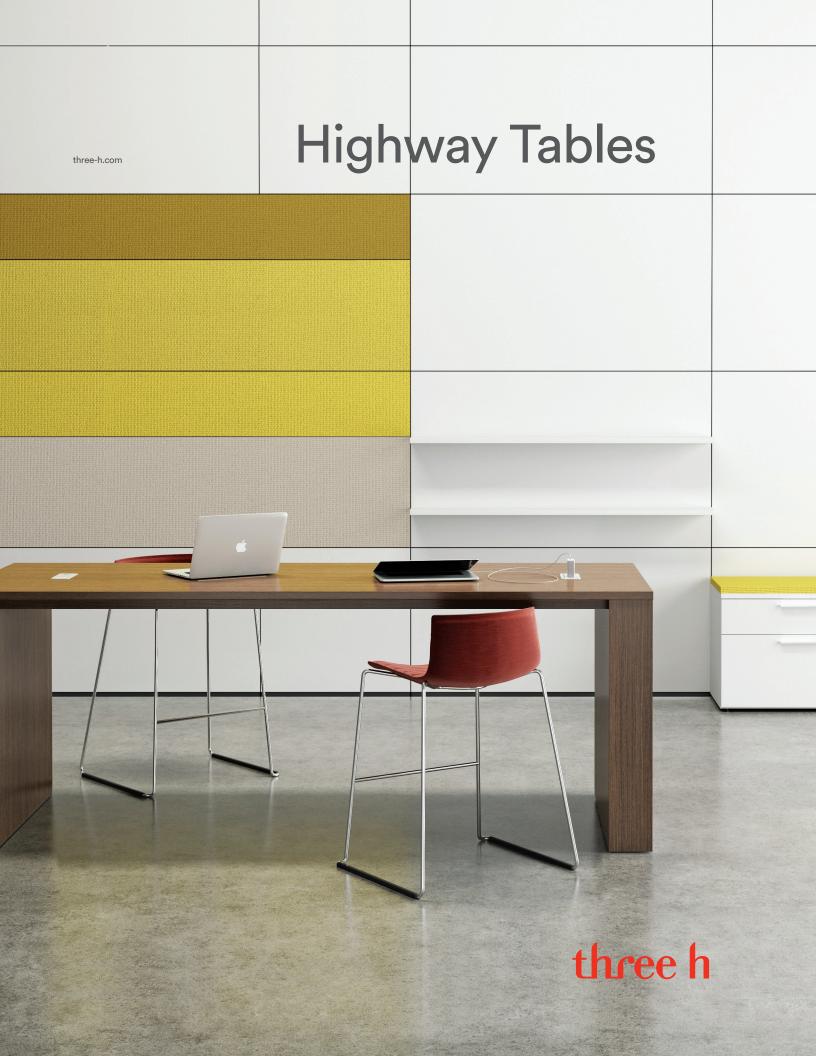

# Elegantly simple collaborative, bar and counter height, work table program. Featuring a new optional easy-access surface-embedded or under work surface power/data port. www.three-h.com/highway

Front Cover: 418839 (Highway & Rescape Wall Tiles)