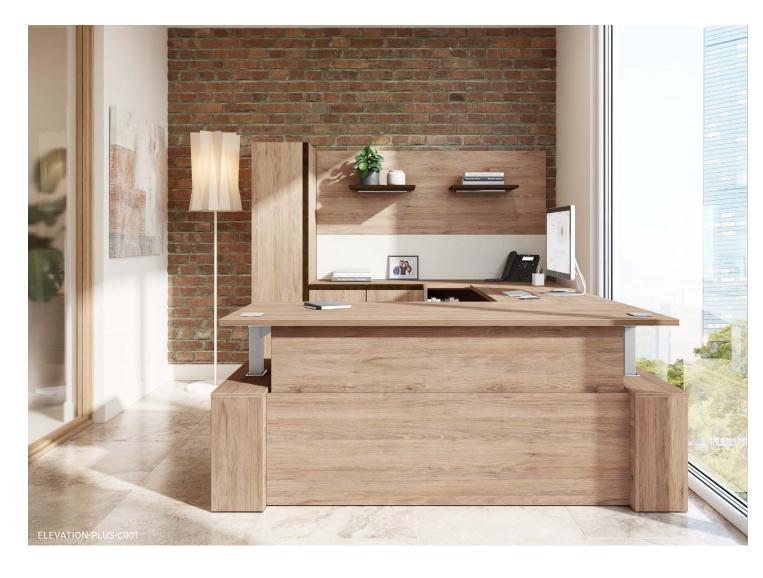

### PRIVATE OFFICE

Private office configurations in the Elevation Plus collection include L-shaped layouts and various modesty panel options. Elevation Plus can be used in combination with other Logiflex collections such as Volt, Millenium or Level.

The Volt collection also includes box drawers, file drawers, trash cans and recycling bins as well as cabinets and bookshelves.

Connection unit

Grommets

Cutout for wires

Wireless charger