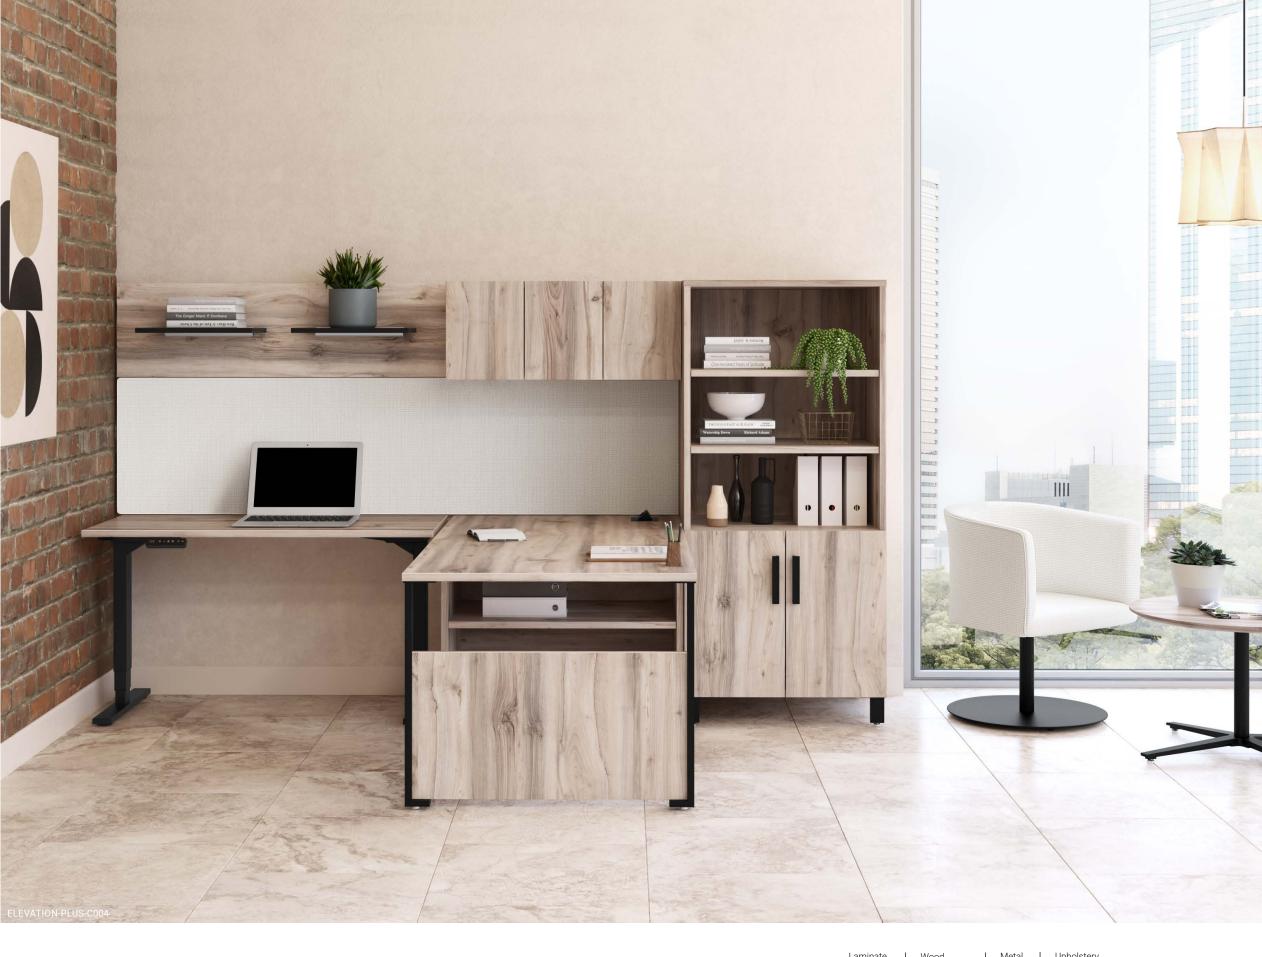

### PRIVATE OFFICE

Private office configurations in the Elevation Plus collection include L-shaped layouts and various modesty panel options. Elevation Plus can be used in combination with other Logiflex collections such as Volt, Millenium or Level.

The Volt collection also includes box drawers, file drawers, trash cans and recycling bins as well as cabinets and bookshelves.

Connection unit

Grommets

Cutout for wires

Wireless charger