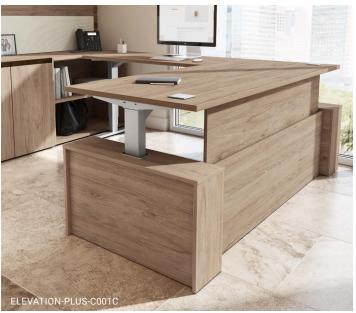

### PRIVATE OFFICE

Private office configurations in the Elevation Plus collection include L-shaped layouts and various modesty panel options. Elevation Plus can be used in combination with other Logiflex collections such as Volt, Millenium or Level.

### **BENCHING**

Specify our height adjustable tables for open-space benching layouts. Acrylic and tackboard dividers are available to manage social distance and privacy. Elevation Plus also provides workstation electrification and wire management solutions.