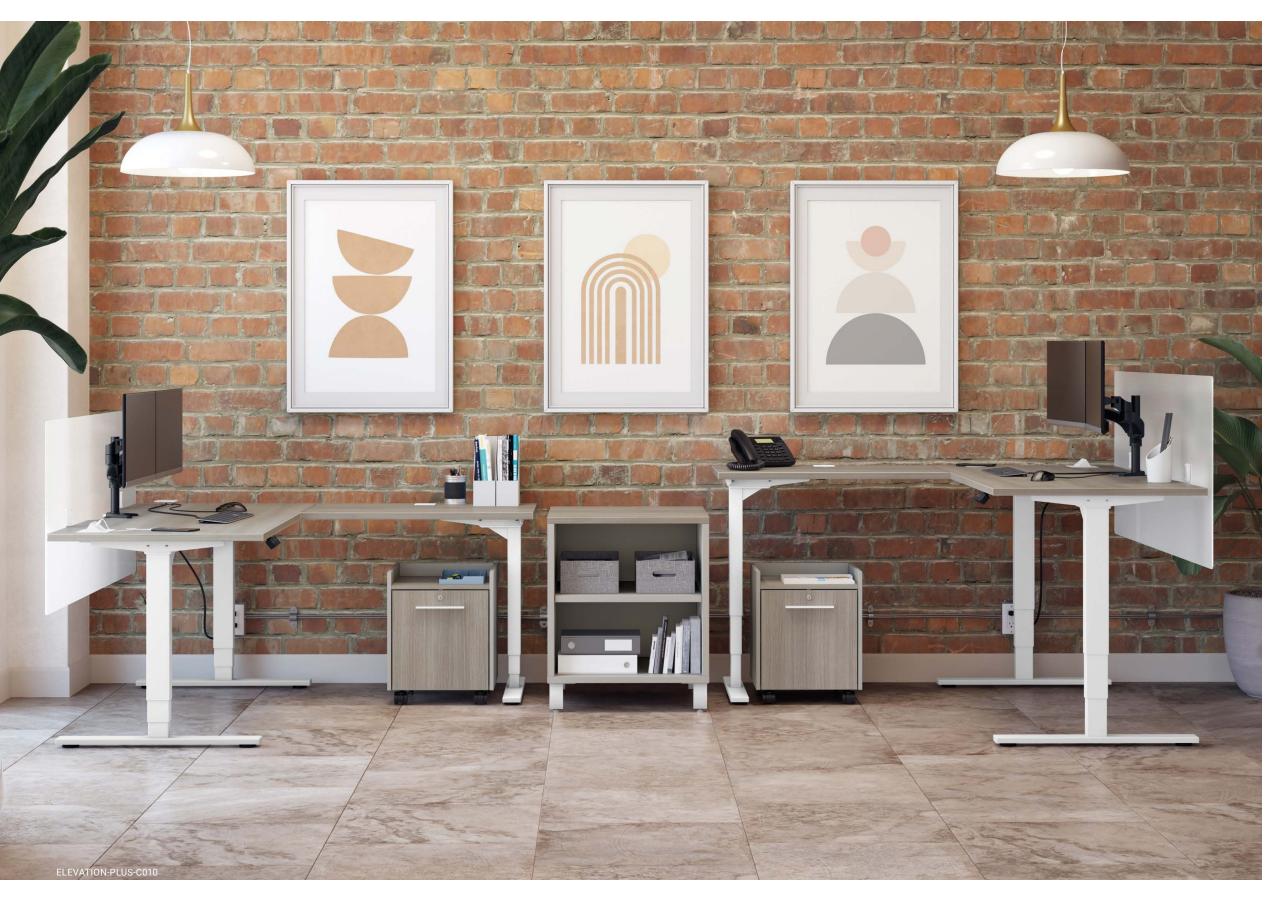

### PRIVATE OFFICE

Private office configurations in the Elevation Plus collection include L-shaped layouts and various modesty panel options. Elevation Plus can be used in combination with other Logiflex collections such as Volt, Millenium or Level.

The Volt collection also includes box drawers, file drawers, trash cans and recycling bins as well as cabinets and bookshelves.

Connection unit

Grommets

Cutout for wires

Wireless charger

### **BENCHING**

Specify our height adjustable tables for open-space benching layouts. Acrylic and tackboard dividers are available to manage social distance and privacy. Elevation Plus also provides workstation electrification and wire management solutions.

Knowing that health and safety is the priority, add divider screens. The higher, the wider and the more easily cleaned, the better.

Laminate

Metal Satin Nickel

10