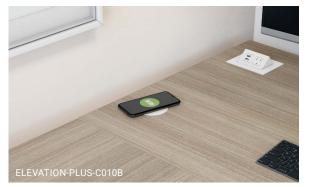

The Volt collection also includes box drawers, file drawers, trash cans and recycling bins as well as cabinets and bookshelves.

Connection unit

Grommets

Cutout for wires

Wireless charger

## ACCESSIBILITY TO CONNECTIVITY

Laminate | Metal Dosha and Willow Grey | White