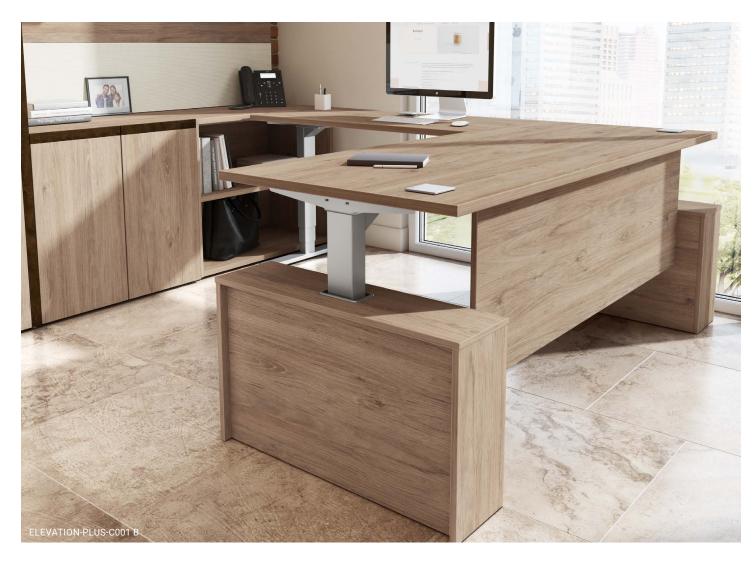

### PRIVATE OFFICE

Private office configurations in the Elevation Plus collection include L-shaped layouts and various modesty panel options. Elevation Plus can be used in combination with other Logiflex collections such as Volt, Millenium or Level.

The Volt collection also includes box drawers, file drawers, trash cans and recycling bins as well as cabinets and bookshelves.

Connection unit

Grommets

Cutout for wires

Wireless charger