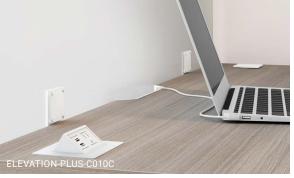

The Volt collection also includes box drawers, file drawers, trash cans and recycling bins as well as cabinets and bookshelves.

Connection unit

Grommets

Cutout for wires

Wireless charger

## ACCESSIBILITY TO CONNECTIVITY

Laminate | Metal Dosha and Willow Grey | White