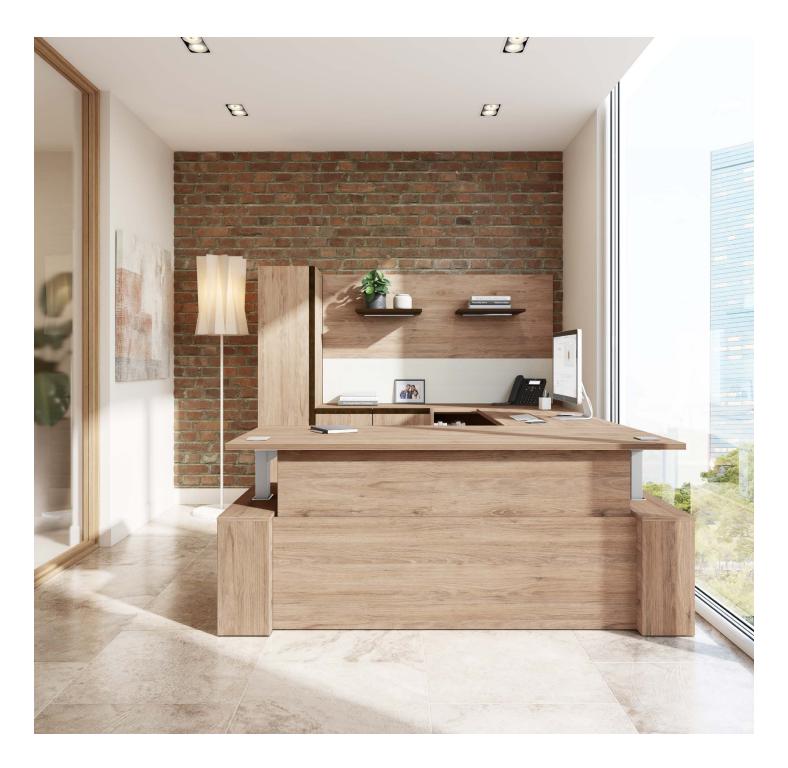

### PRIVATE OFFICE

Private office configurations in the Elevation Plus collection include L-shaped layouts and various modesty panel options. Elevation Plus can be used in combination with other Logiflex collections such as Volt, Millenium or Level.

The Volt collection also includes box drawers, file drawers, trash cans and recycling bins as well as cabinets and bookshelves.

Connection unit

Grommets

Cutout for wires

Wireless charger