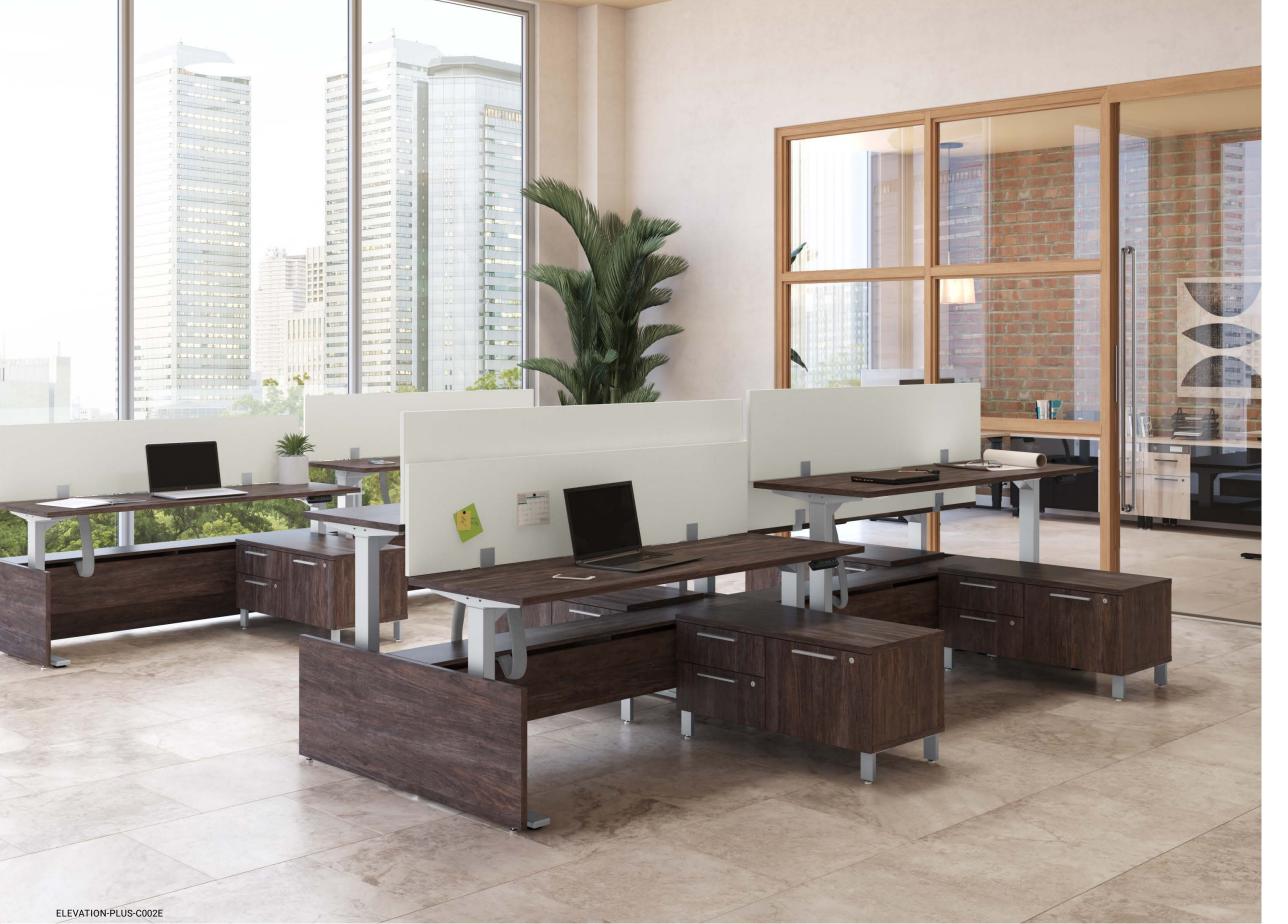

### **BENCHING**

Specify our height adjustable tables for open-space benching layouts. Acrylic and tackboard dividers are available to manage social distance and privacy. Elevation Plus also provides workstation electrification and wire management solutions.

Knowing that health and safety is the priority, add divider screens. The higher, the wider and the more easily cleaned, the better.

Laminate

Metal Satin Nickel

10