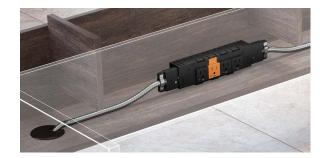

## 1 WIRE MANAGEMENT

Power and networking cables are stored in the laminate power beam for easy management and are accessible via a removable top.