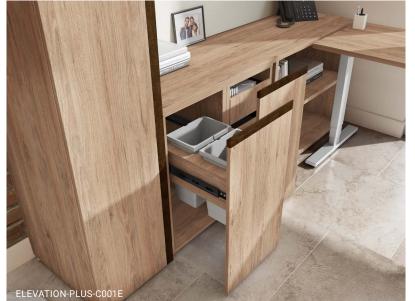

The Volt collection also includes box drawers, file drawers, trash cans and recycling bins as well as cabinets and bookshelves.

Connection unit

Grommets

Cutout for wires

Wireless charger

## 1 WIRE MANAGEMENT

Power and networking cables are stored in the laminate power beam for easy management and are accessible via a removable top.

### 2 FABRIC SLEEVE

Fabric sleeves are used to organize cords under the work surface, preventing tangled wires. Simply fastened with a single screw.