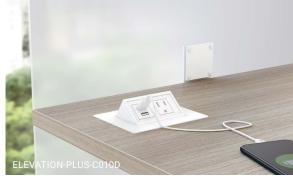

The Volt collection also includes box drawers, file drawers, trash cans and recycling bins as well as cabinets and bookshelves.

Connection unit

Grommets

Cutout for wires

Wireless charger

## ACCESSIBILITY TO CONNECTIVITY

Laminate | Metal Dosha and Willow Grey | White