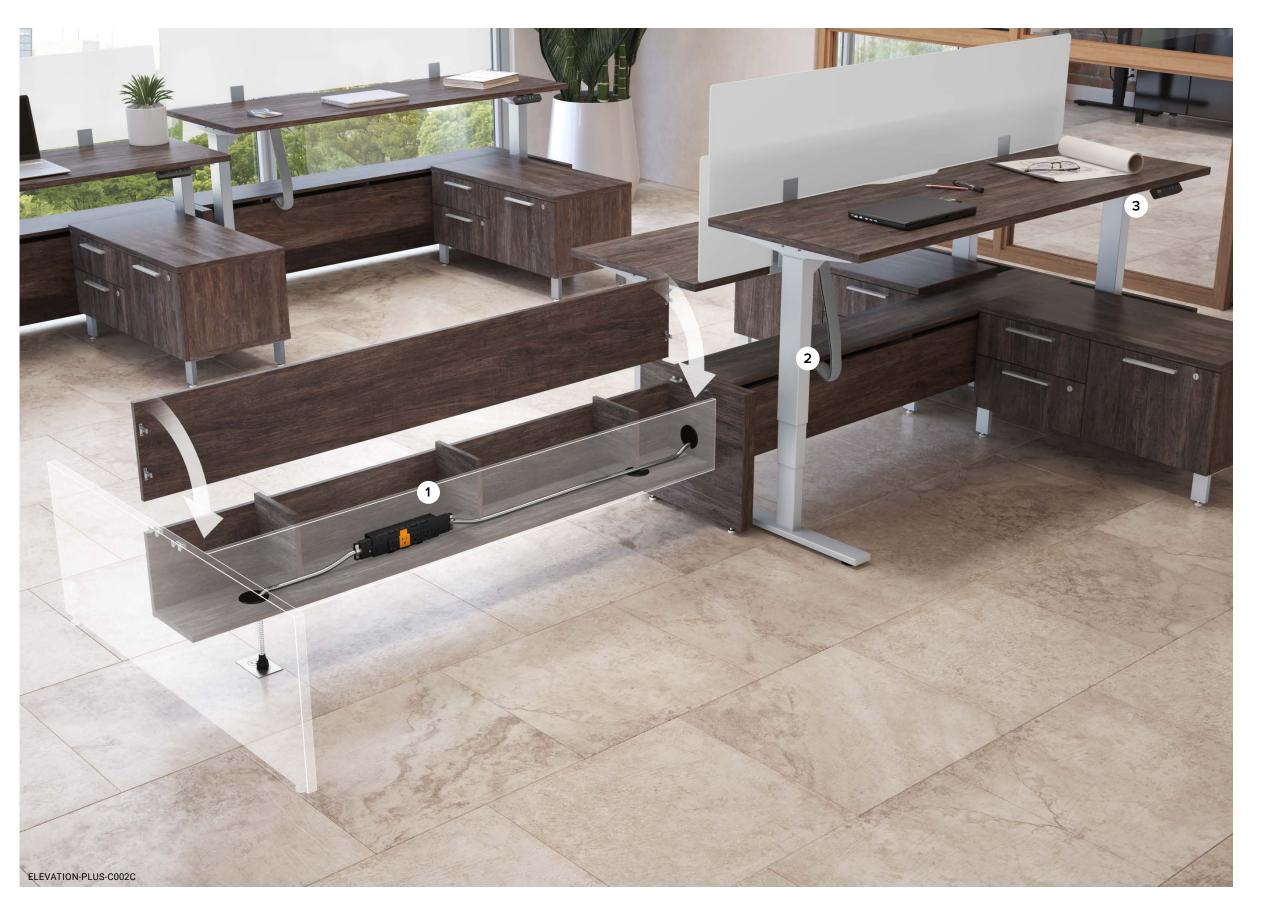

## 1 WIRE MANAGEMENT

Power and networking cables are stored in the laminate power beam for easy management and are accessible via a removable top.

### 2 FABRIC SLEEVE

Fabric sleeves are used to organize cords under the work surface, preventing tangled wires. Simply fastened with a single screw.

## 3 CONTROLLER

All Elevation desks include a digital display controller. This panel also offers three programmable memory settings.

aminate ali

Satin Nickel