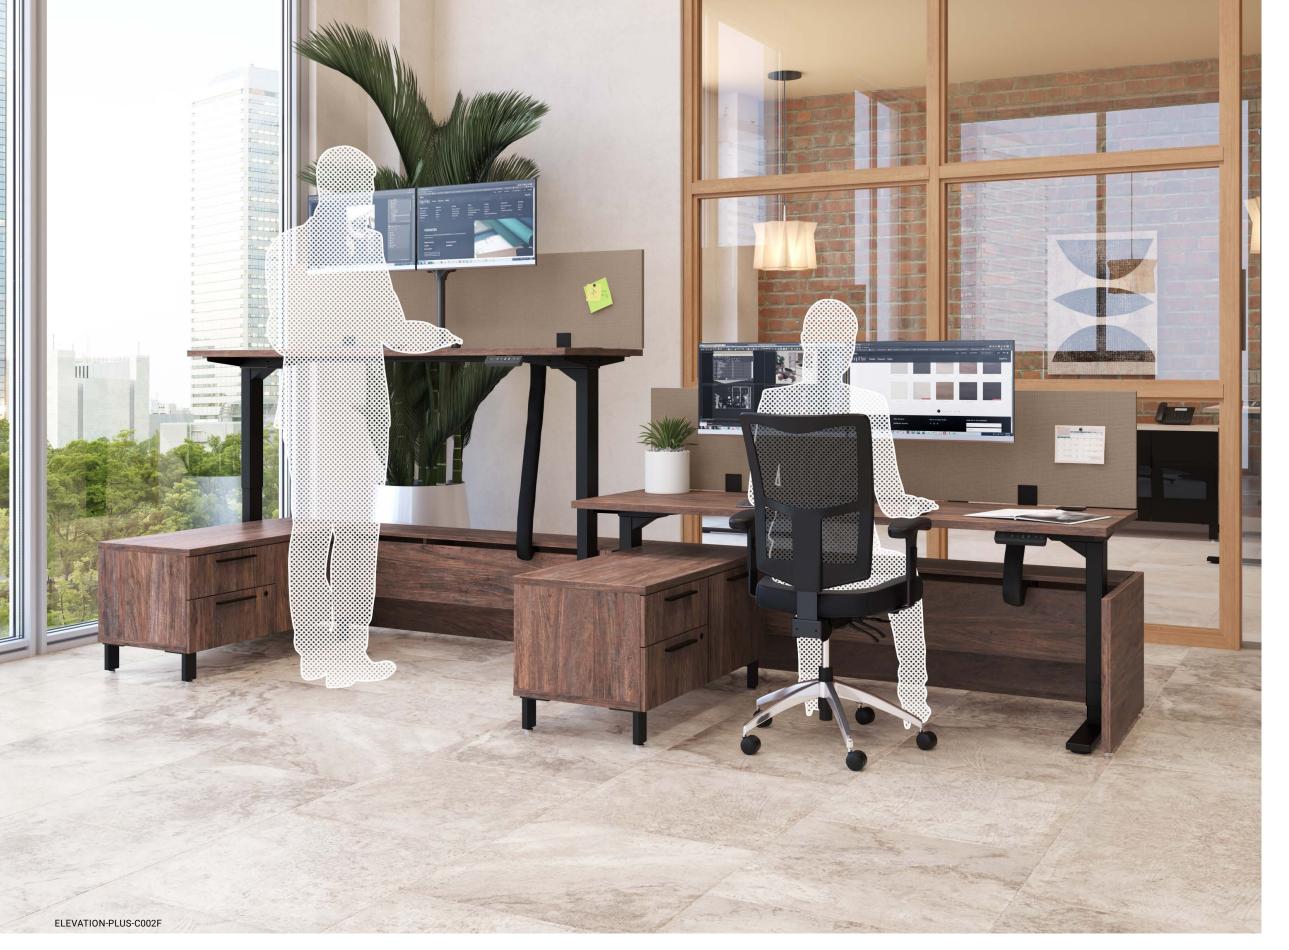

### **BENCHING**

Specify our height adjustable tables for open-space benching layouts. Acrylic and tackboard dividers are available to manage social distance and privacy. Elevation Plus also provides workstation electrification and wire management solutions.

Knowing that health and safety is the priority, add divider screens. The higher, the wider and the more easily cleaned, the better.

Laminate

Metal Satin Nickel

10