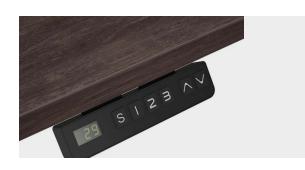

## 3 CONTROLLER

All Elevation desks include a digital display controller. This panel also offers three programmable memory settings.

aminate ali

Satin Nickel