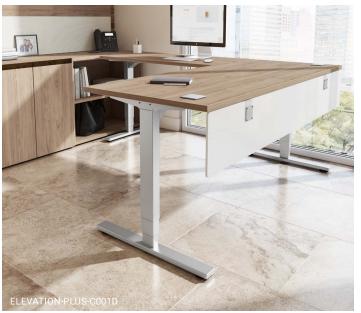

## ELEVATIONPLUS

Elevation Plus is the ergonomic solution for flexible, comfortable work. It's fast, powerful and silent, with a synchronized multi motor system and collision detection.

Each surface is equipped with an electrical control panel and can be raised or lowered between seated and standing positions in a matter of seconds.

Elevation Plus allows the user to assume the posture they prefer, depending on the task at hand, their energy level or their mood.

The result? A healthier, more productive work environment.

#### POSTURE

Proper worksurface height while sitting or standing promotes good posture and prevents back pain.

#### PRODUCTIVY

Many people find that the ability to switch back and forth between sitting and standing work helps them maintain focus and keep their energy up all day long.

#### HEALTH

Studies have shown that spending a few hours a day in a standing position helps to maintain and improve health, and eliminates some of the health risks linked to sedentary habits.

Laminate Asha