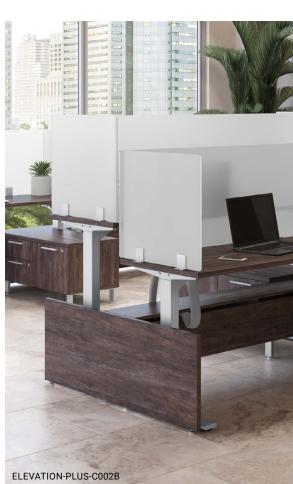

### **BENCHING**

Specify our height adjustable tables for open-space benching layouts. Acrylic and tackboard dividers are available to manage social distance and privacy. Elevation Plus also provides workstation electrification and wire management solutions.

Knowing that health and safety is the priority, add divider screens. The higher, the wider and the more easily cleaned, the better.

Laminate

Metal Satin Nickel

10