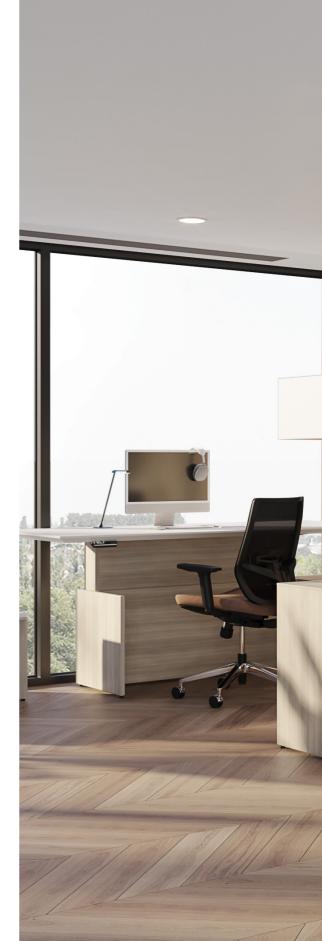

The future is here and within reach.

The innovative NEX collection is distinctive because of its flexible modular architecture that lets you combine various surfaces, storage units and accessories to create an arrangement that's perfectly suited to your needs.

Because the difference is in the details, every aspect of the collection's architecture is well thought-out, from the glossy finish on the doors to the stylish full-size aluminum handles. Plus, NEX's unique metal legs hide ingenious integrated levelling system under the work surface.