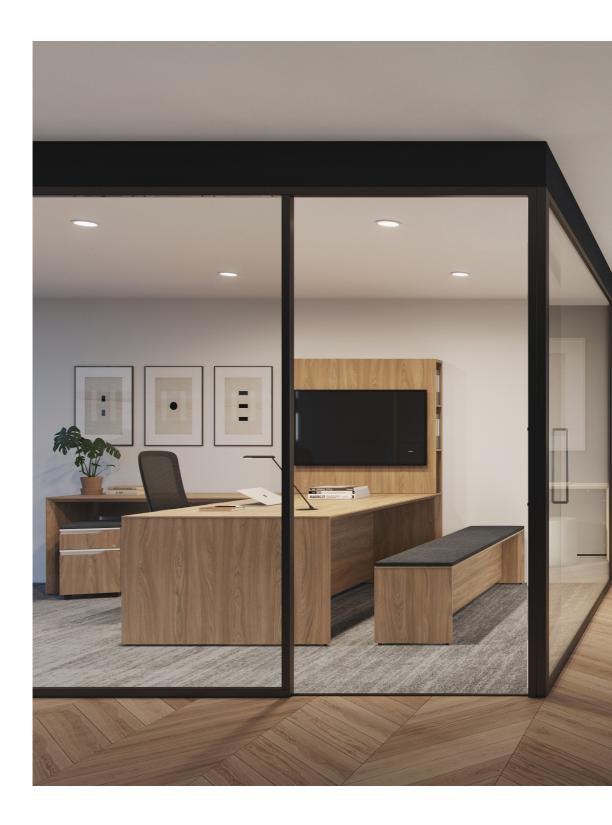

The future is here and within reach.

The innovative NEX collection is distinctive because of its flexible modular architecture that lets you combine various surfaces, storage units and accessories to create an arrangement that's perfectly suited to your needs.

Because the difference is in the details, every aspect of the collection's architecture is well thought-out, from the glossy finish on the doors to the stylish full-size aluminum handles. Plus, NEX's unique metal legs hide ingenious integrated levelling system under the work surface.