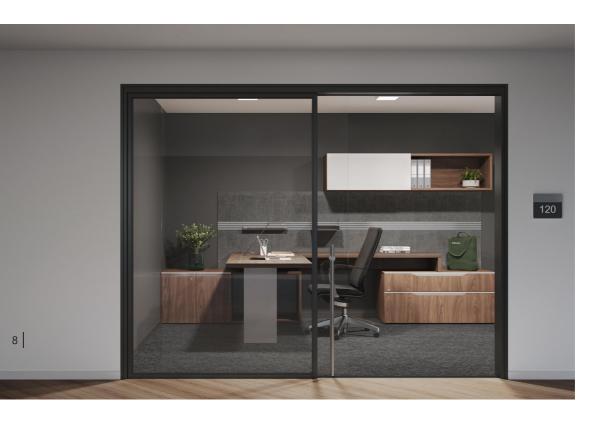

Because the difference is in the details, every aspect of the collection's architecture is well thought-out, from the glossy finish on the doors to the stylish full-size aluminum handles. Plus, NEX's unique metal legs hide ingenious integrated levelling system under the work surface.