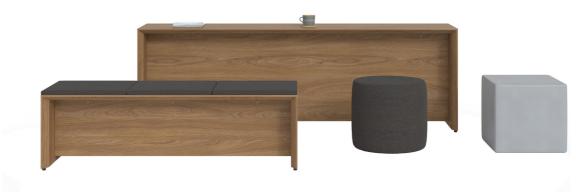

The future is here and within reach.

The innovative NEX collection is distinctive because of its flexible modular architecture that lets you combine various surfaces, storage units and accessories to create an arrangement that's perfectly suited to your needs.

Because the difference is in the details, every aspect of the collection's architecture is well thought-out, from the glossy finish on the doors to the stylish full-size aluminum handles. Plus, NEX's unique metal legs hide ingenious integrated levelling system under the work surface.