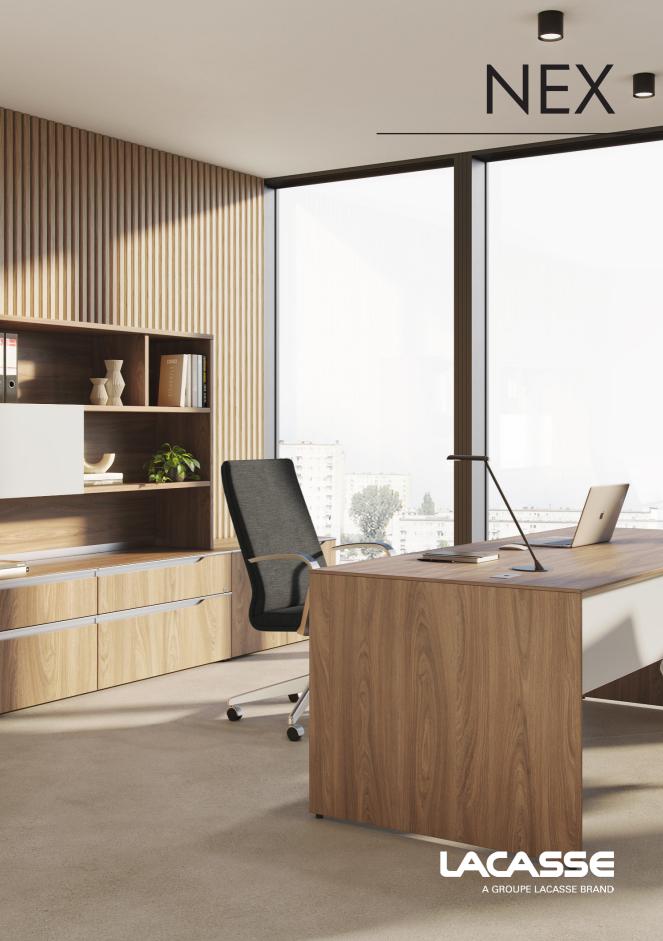

## Attainable Modernity

Life is all about movement and change. With an eye on the future, Groupe Lacasse created NEX, a collection whose design pushes back the established boundaries of modernism by incorporating innovative functionalities. With its asymmetry and varying volumes and proportions, NEX will appeal to your style and meet your needs.

The future is here and within reach.

The innovative NEX collection is distinctive because of its flexible modular architecture that lets you combine various surfaces, storage units and accessories to create an arrangement that's perfectly suited to your needs.

Because the difference is in the details, every aspect of the collection's architecture is well thought-out, from the glossy finish on the doors to the stylish full-size aluminum handles. Plus, NEX's unique metal legs hide ingenious integrated levelling system under the work surface.