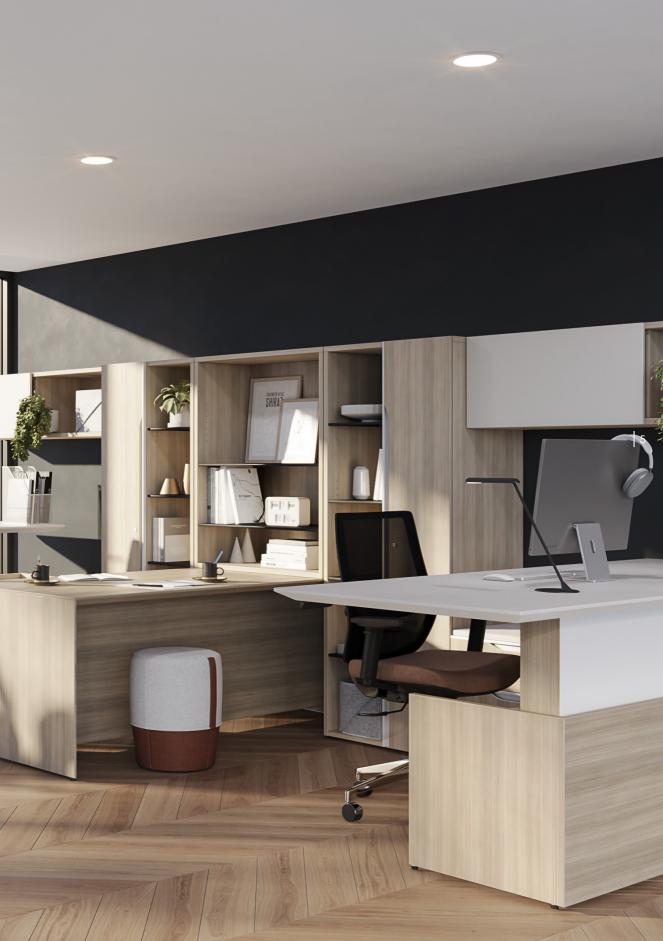

The future is here and within reach.

The innovative NEX collection is distinctive because of its flexible modular architecture that lets you combine various surfaces, storage units and accessories to create an arrangement that's perfectly suited to your needs.

Because the difference is in the details, every aspect of the collection's architecture is well thought-out, from the glossy finish on the doors to the stylish full-size aluminum handles. Plus, NEX's unique metal legs hide ingenious integrated levelling system under the work surface.