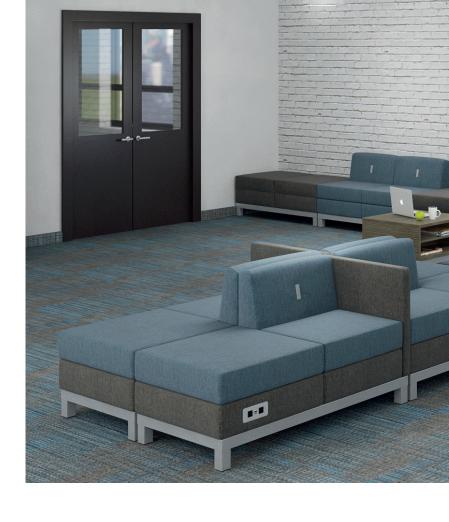

### **SPECIFICATIONS**

- Bases available in two finishes (metallic silver or nu nickel).
- Single-, double-, or triple-section bases facilitate modular layouts.
- Comprehensive selection of laminate finishes for tables from the Lacasse palette for a perfect fit.
- Electrical and USB outlets available on a wide selection of armchairs and on the closed laminate units.
- Choice of dual upholstery on each module.
- Discrete nylon glides to protect any type of flooring.

#### **CUBE 200**

**CUBE 300:** Efficient

contemporary lines.

1 888 522-2773

www.groupelacasse.com