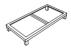

Modules go on single-, double-, or triple-section bases to fit any spatial layout. Add separate tables to spice up your configuration possibilities.

**CUBE 300:** A private office setting perfect for meetings.

### **SPECIFICATIONS**

- Bases available in two finishes (metallic silver or nu nickel).
- Single-, double-, or triple-section bases facilitate modular layouts.
- Comprehensive selection of laminate finishes for tables from the Lacasse palette for a perfect fit.
- Electrical and USB outlets available on a wide selection of armchairs and on the closed laminate units.
- Choice of dual upholstery on each module.
- Discrete nylon glides to protect any type of flooring.