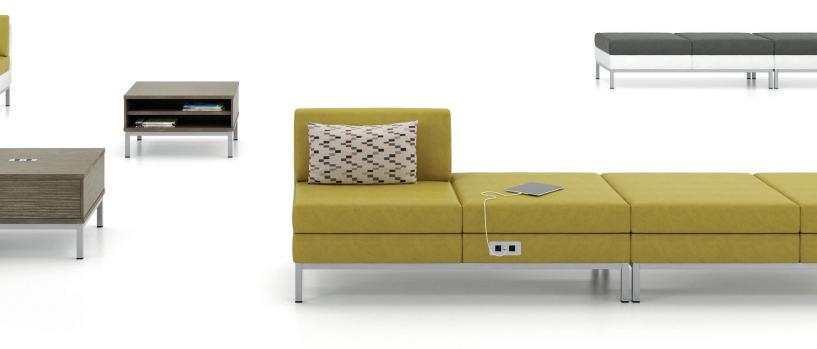

### **SPECIFICATIONS**

- Bases available in two finishes (metallic silver or nu nickel).
- Single-, double-, or triple-section bases facilitate modular layouts.
- Comprehensive selection of laminate finishes for tables from the Lacasse palette for a perfect fit.
- Electrical and USB outlets available on a wide selection of armchairs and on the closed laminate units.
- Choice of dual upholstery on each module.
- Discrete nylon glides to protect any type of flooring.