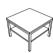

Modules go on single-, double-, or triple-section bases to fit any spatial layout. Add separate tables to spice up your configuration possibilities.

**CUBE 300:** A private office setting perfect for meetings.

### **SPECIFICATIONS**

- Bases available in two finishes (metallic silver or nu nickel).
- Single-, double-, or triple-section bases facilitate modular layouts.
- Comprehensive selection of laminate finishes for tables from the Lacasse palette for a perfect fit.
- Electrical and USB outlets available on a wide selection of armchairs and on the closed laminate units.
- Choice of dual upholstery on each module.
- Discrete nylon glides to protect any type of flooring.