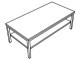

Modules go on single-, double-, or triple-section bases to fit any spatial layout. Add separate tables to spice up your configuration possibilities.

**CUBE 300:** A private office setting perfect for meetings.

### **SPECIFICATIONS**

- Bases available in two finishes (metallic silver or nu nickel).
- Single-, double-, or triple-section bases facilitate modular layouts.
- Comprehensive selection of laminate finishes for tables from the Lacasse palette for a perfect fit.
- Electrical and USB outlets available on a wide selection of armchairs and on the closed laminate units.
- Choice of dual upholstery on each module.
- Discrete nylon glides to protect any type of flooring.