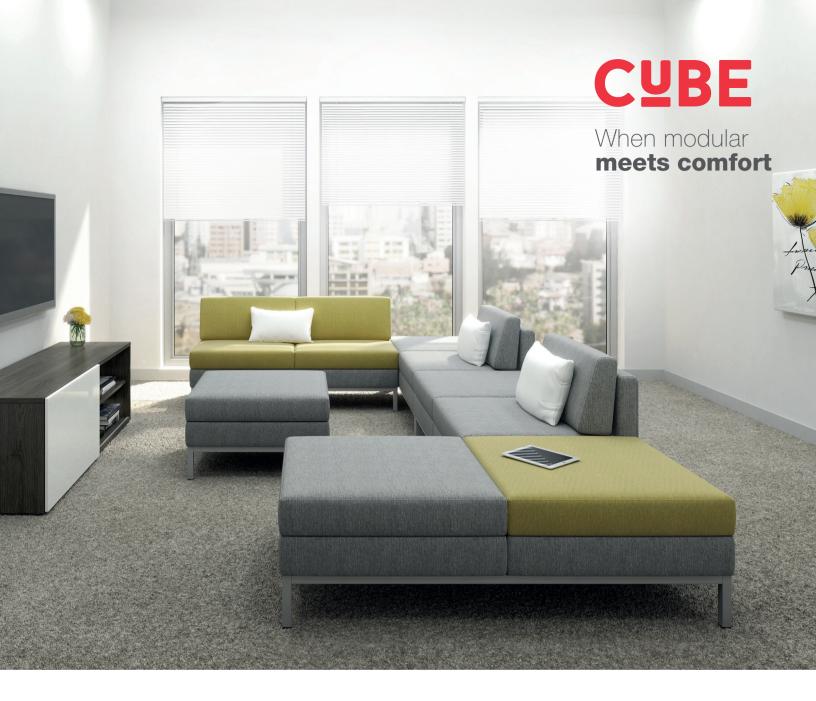

### TO MAKE ANY SPACE YOUR OWN

The modular flexibility of CUBE creates comfortable public and private spaces like none other. Ottomans, chairs with or without armrests, storage units-CUBE collections combine perfectly to yield fully personalized interiors.

Modules go on single-, double-, or triple-section bases to fit any spatial layout. Add separate tables to spice up your configuration possibilities.

**CUBE 300:** A private office setting perfect for meetings.

## When modular meets comfort