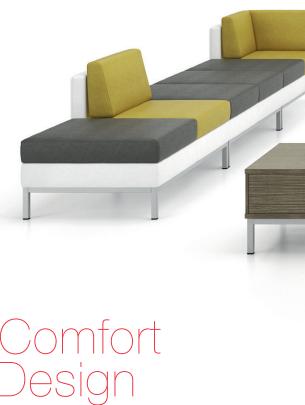

### TO MAKE ANY SPACE YOUR OWN

The modular flexibility of CUBE creates comfortable public and private spaces like none other. Ottomans, chairs with or without armrests, storage units-CUBE collections combine perfectly to yield fully personalized interiors.

Modules go on single-, double-, or triple-section bases to fit any spatial layout. Add separate tables to spice up your configuration possibilities.

**CUBE 300:** A private office setting perfect for meetings.