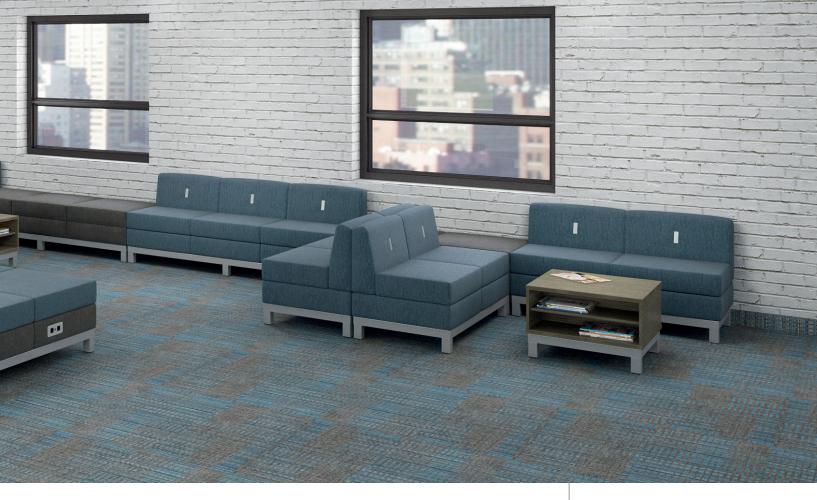

### TO MAKE ANY SPACE YOUR OWN

The modular flexibility of CUBE creates comfortable public and private spaces like none other. Ottomans, chairs with or without armrests, storage units-CUBE collections combine perfectly to yield fully personalized interiors.

Modules go on single-, double-, or triple-section bases to fit any spatial layout. Add separate tables to spice up your configuration possibilities.

**CUBE 300:** A private office setting perfect for meetings.