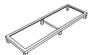

Modules go on single-, double-, or triple-section bases to fit any spatial layout. Add separate tables to spice up your configuration possibilities.

**CUBE 300:** A private office setting perfect for meetings.

### **SPECIFICATIONS**

- Bases available in two finishes (metallic silver or nu nickel).
- Single-, double-, or triple-section bases facilitate modular layouts.
- Comprehensive selection of laminate finishes for tables from the Lacasse palette for a perfect fit.
- Electrical and USB outlets available on a wide selection of armchairs and on the closed laminate units.
- Choice of dual upholstery on each module.
- Discrete nylon glides to protect any type of flooring.