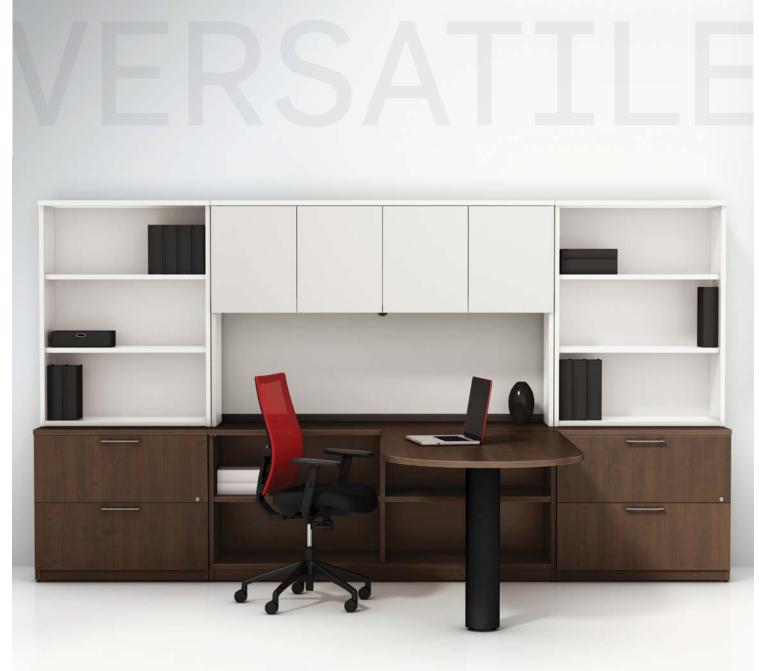

Concept 400E furniture and Morpheo open bookcases. Classic Chocolate and Willow Grey finishes. Affinity seating by United Chair.