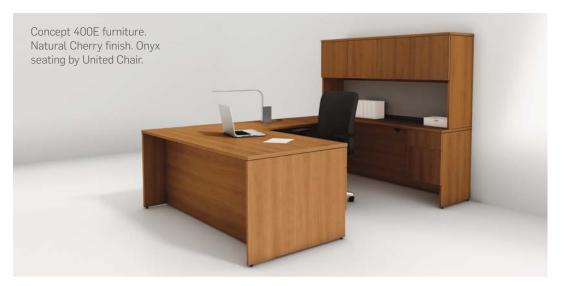

#### The Original Inspired Office Solution

Concept 400E furniture, Tuscany Walnut and Snow finishes. Saggio seating by United Chair.