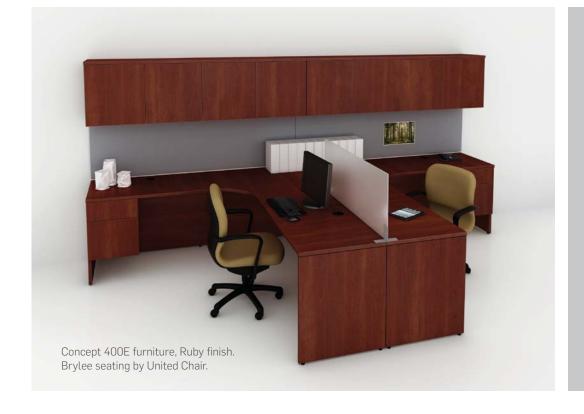

Concept 400E

# UNIVERSAL

A Universal Solution > If you like to have a choice, then Concept 400E is the one for you. This line gives you an ageless design with an abundance of forms, components and finishes. It is also a perfect selection of furniture for your reception area and your conference room. Concept 400E is more than 300 components you can play with. It is a wide array of solutions for your workspace and storage needs. Concept 400E offers infinite solutions! What more could you ask for?