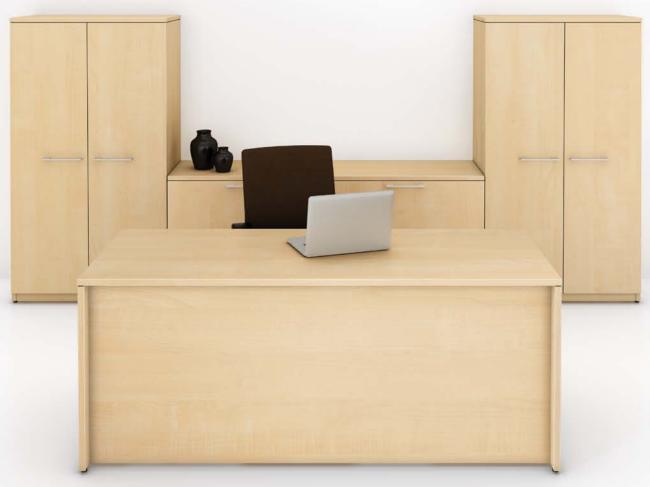

Concept 400E furniture. Natural Maple finish. Saggio seating by United Chair.

#### Concept 400E: A Classic!

Creating a workspace that is both functional and attractive has never been easier. With its clean and contemporary lines, you can design your own environment. Concept 400E offers you the configuration you need and the colors you desire, whether your space is limited or open! You have all you need in Concept 400E to give your environment a classic style and make it even more functional.