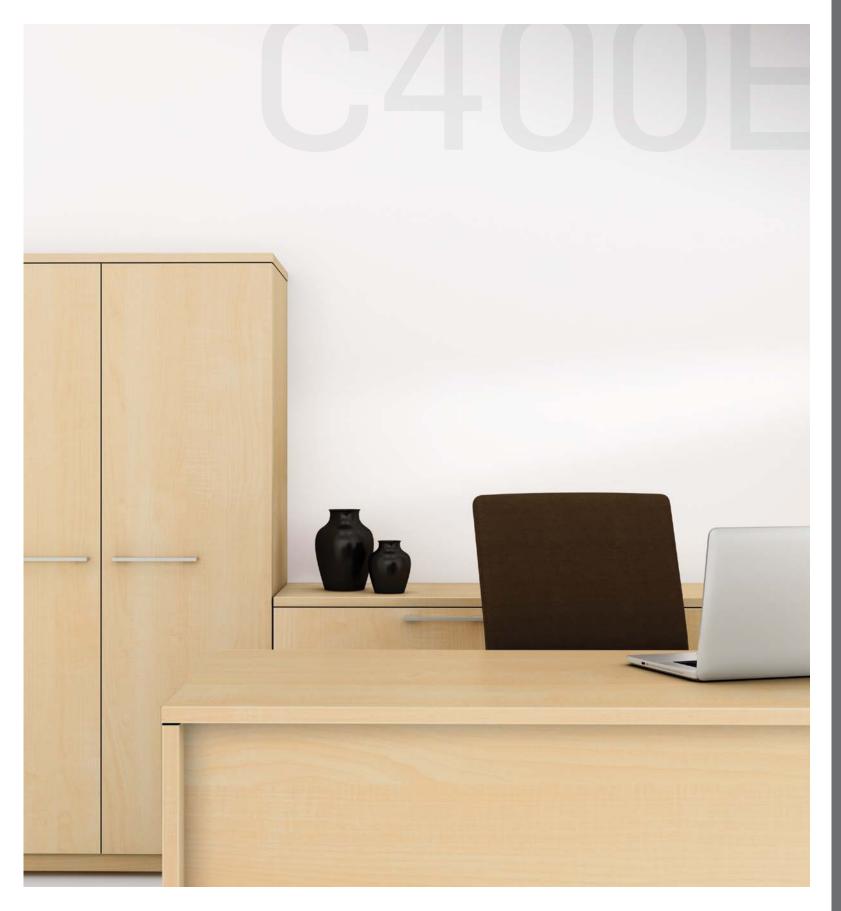

Concept 400E furniture. Natural Maple finish. Saggio seating by United Chair.

#### Concept 400E: A Classic!

Creating a workspace that is both functional and attractive has never been easier. With its clean and contemporary lines, you can design your own environment. Concept 400E offers you the configuration you need and the colors you desire, whether your space is limited or open! You have all you need in Concept 400E to give your environment a classic style and make it even more functional.