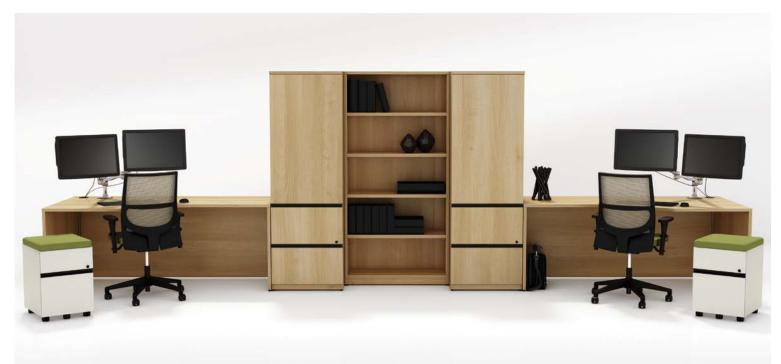

Concept 400E furniture and Morpheo open bookcases. Classic Chocolate and Willow Grey finishes. Affinity seating by United Chair.