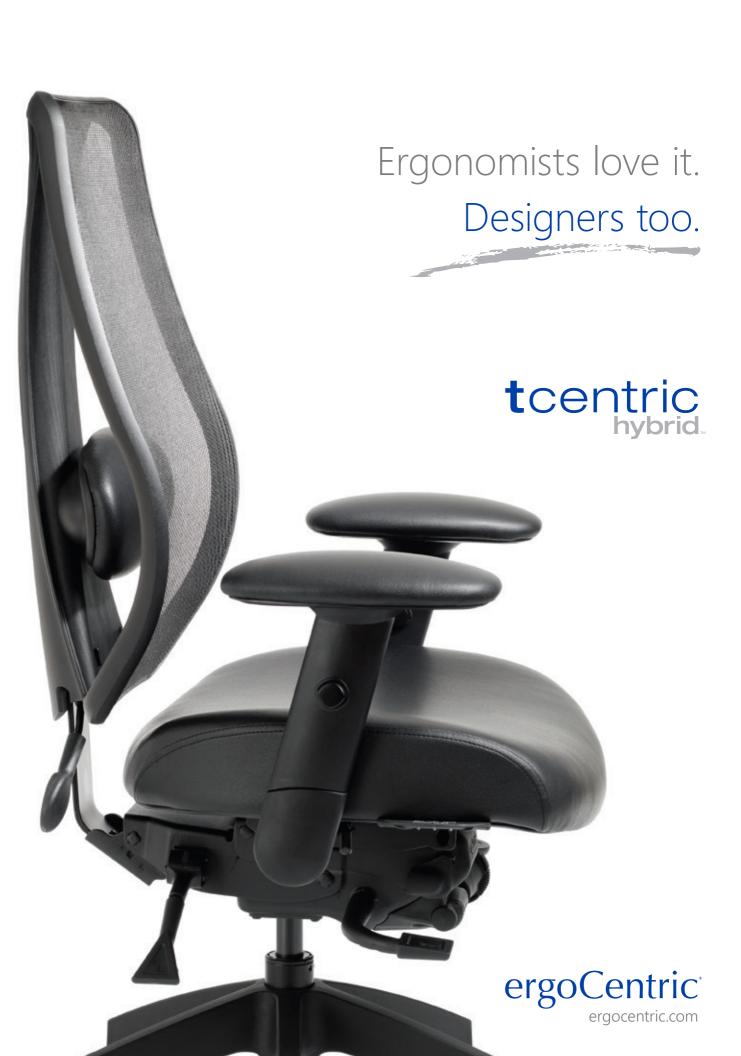

## Perfect for any office.

The tCentric Hybrid's minimalist design and available ergonomic options let it transform from a stylish chair that enhances any office setting, to a fully ergonomic chair for the most demanding users.