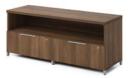

A four-person workstation with 90-degree stacked hutches with metal supports, Classic Chocolate and Clay finishes. Rails, accessory holders, support legs and accents in Silver. Affinity seating by United Chair.