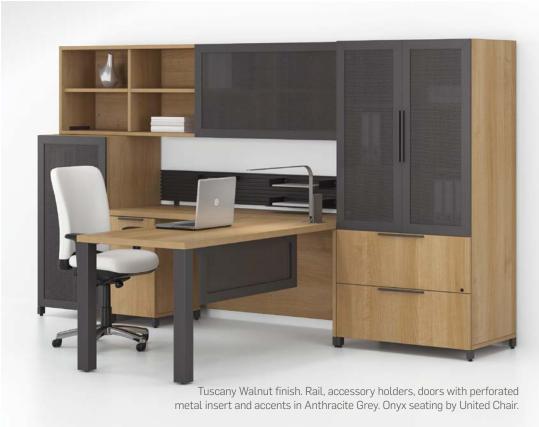

A four-person workstation with 90-degree stacked hutches with metal supports, Classic Chocolate and Clay finishes. Rails, accessory holders, support legs and accents in Silver. Affinity seating by United Chair.