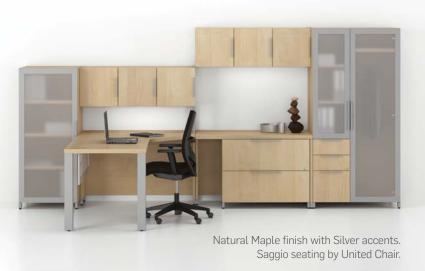

## Quad: Aesthetic Unity

Groupe Lacasse designed Quad to create perfectly seamless workspaces. To get it all together, just let your inspiration guide you!

REFINED

This spectacular Quad workstation is the perfect example of a play on heights and volumes! Hutches are assembled in a Z pattern and stacked to the storage modules; Caramello finish with Silver accents. Saggio seating by United Chair.