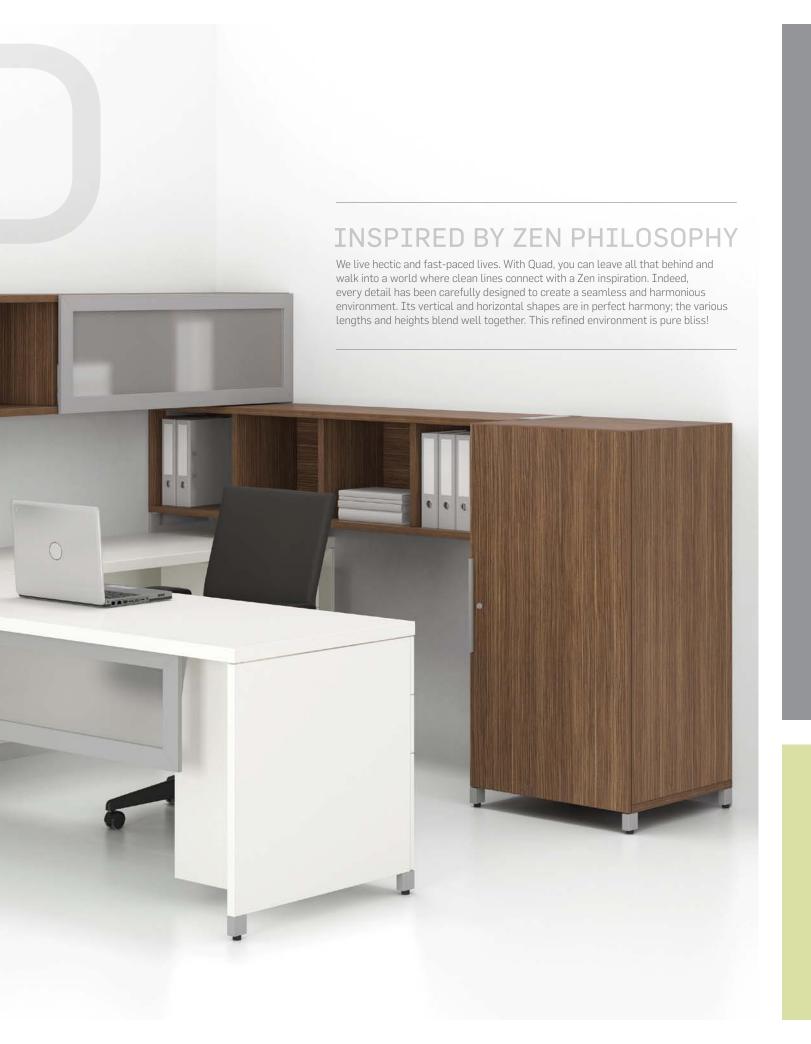

# A WELL-ORGANIZED LIFE!

Quad breathes harmony and sophistication. Its straight lines give it a unique architectural style. Here, the numerous storage spaces make it easy to be organized. With the option to mix and match the various components, you can create different volumes and fully personalize your workspace. With Quad, you can build your own inspired and inspiring world where everything comes together perfectly!

Intuitive cable management with lay-in cabling and raceways under the work surfaces.

Practical storage space, translucent materials, impeccable finish and wide-open work surfaces: Quad is simply brilliant!