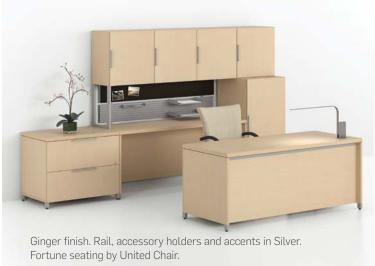

A four-person workstation with 90-degree stacked hutches with metal supports, Classic Chocolate and Clay finishes. Rails, accessory holders, support legs and accents in Silver. Affinity seating by United Chair.