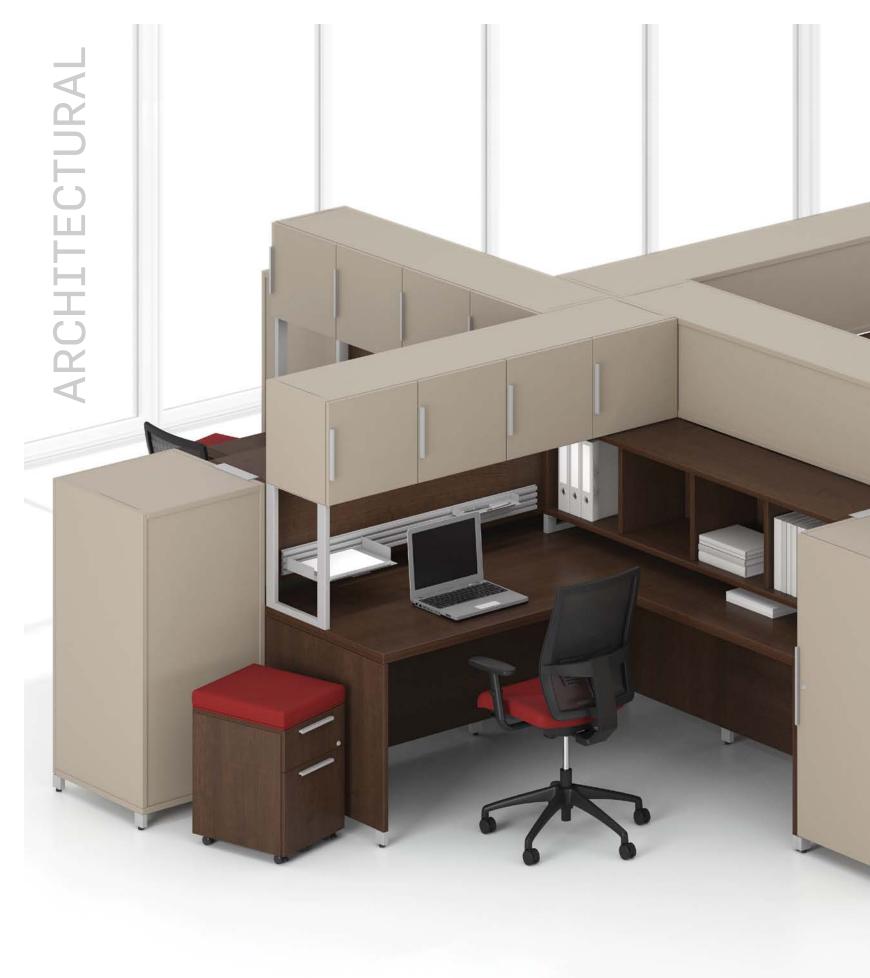

Clean Lines, Sophisticated Architectural Style

Quad office configuration with stacked hutches in Snow and Caramello finishes. Sliding door and modesty panels with translucent insert, accents in Silver. FreeStyle seating by United Chair.

A four-person workstation with 90-degree stacked hutches with metal supports, Classic Chocolate and Clay finishes. Rails, accessory holders, support legs and accents in Silver. Affinity seating by United Chair.