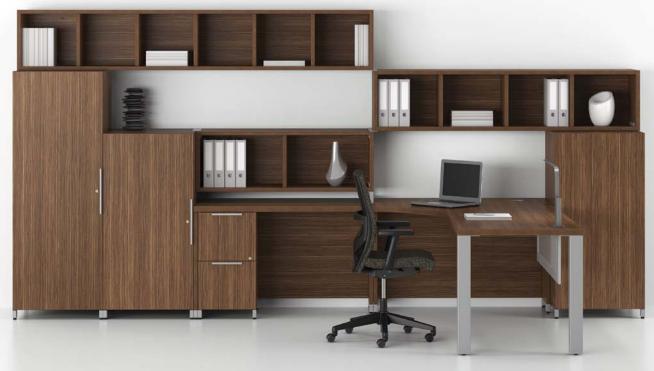

A four-person workstation with 90-degree stacked hutches with metal supports, Classic Chocolate and Clay finishes. Rails, accessory holders, support legs and accents in Silver. Affinity seating by United Chair.