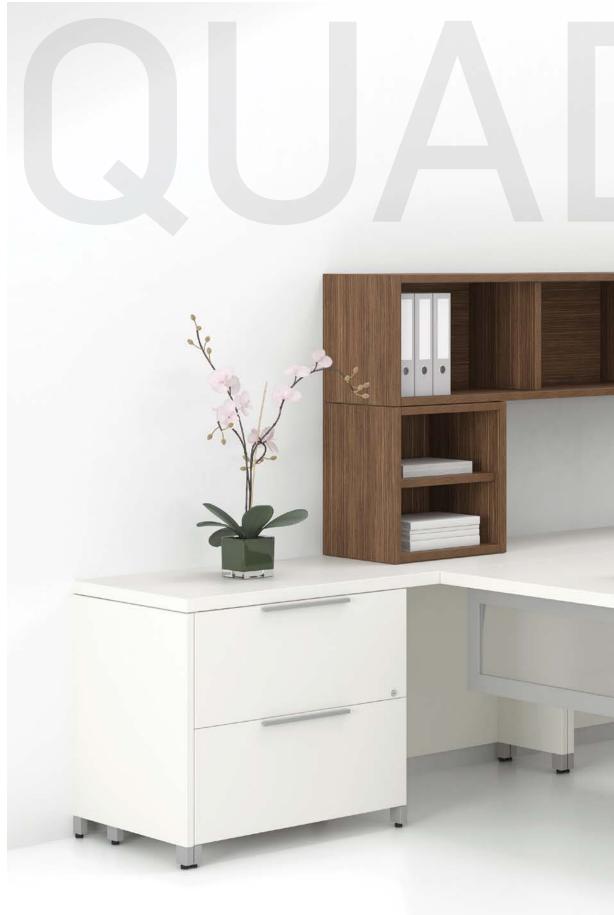

# A WELL-ORGANIZED LIFE!

Quad breathes harmony and sophistication. Its straight lines give it a unique architectural style. Here, the numerous storage spaces make it easy to be organized. With the option to mix and match the various components, you can create different volumes and fully personalize your workspace. With Quad, you can build your own inspired and inspiring world where everything comes together perfectly!

## Quad: Aesthetic Unity

Groupe Lacasse designed Quad to create perfectly seamless workspaces. To get it all together, just let your inspiration guide you!

REFINED

This spectacular Quad workstation is the perfect example of a play on heights and volumes! Hutches are assembled in a Z pattern and stacked to the storage modules; Caramello finish with Silver accents. Saggio seating by United Chair.