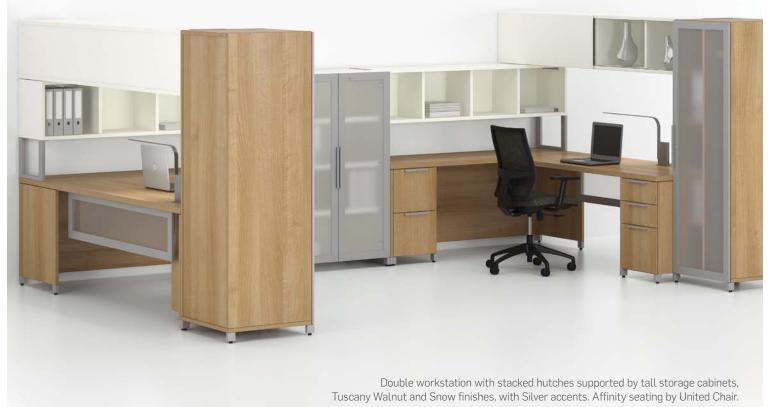

A four-person workstation with 90-degree stacked hutches with metal supports, Classic Chocolate and Clay finishes. Rails, accessory holders, support legs and accents in Silver. Affinity seating by United Chair.