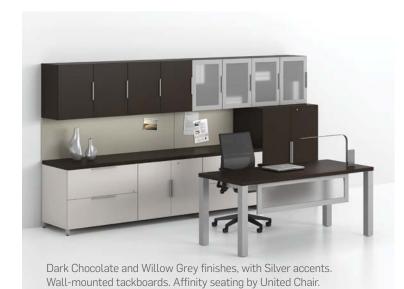

## Quad: Aesthetic Unity

Groupe Lacasse designed Quad to create perfectly seamless workspaces. To get it all together, just let your inspiration guide you!

REFINED

This spectacular Quad workstation is the perfect example of a play on heights and volumes! Hutches are assembled in a Z pattern and stacked to the storage modules; Caramello finish with Silver accents. Saggio seating by United Chair.