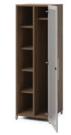

Clean Lines, Sophisticated Architectural Style

Quad office configuration with stacked hutches in Snow and Caramello finishes. Sliding door and modesty panels with translucent insert, accents in Silver. FreeStyle seating by United Chair.

# A WELL-ORGANIZED LIFE!

Quad breathes harmony and sophistication. Its straight lines give it a unique architectural style. Here, the numerous storage spaces make it easy to be organized. With the option to mix and match the various components, you can create different volumes and fully personalize your workspace. With Quad, you can build your own inspired and inspiring world where everything comes together perfectly!