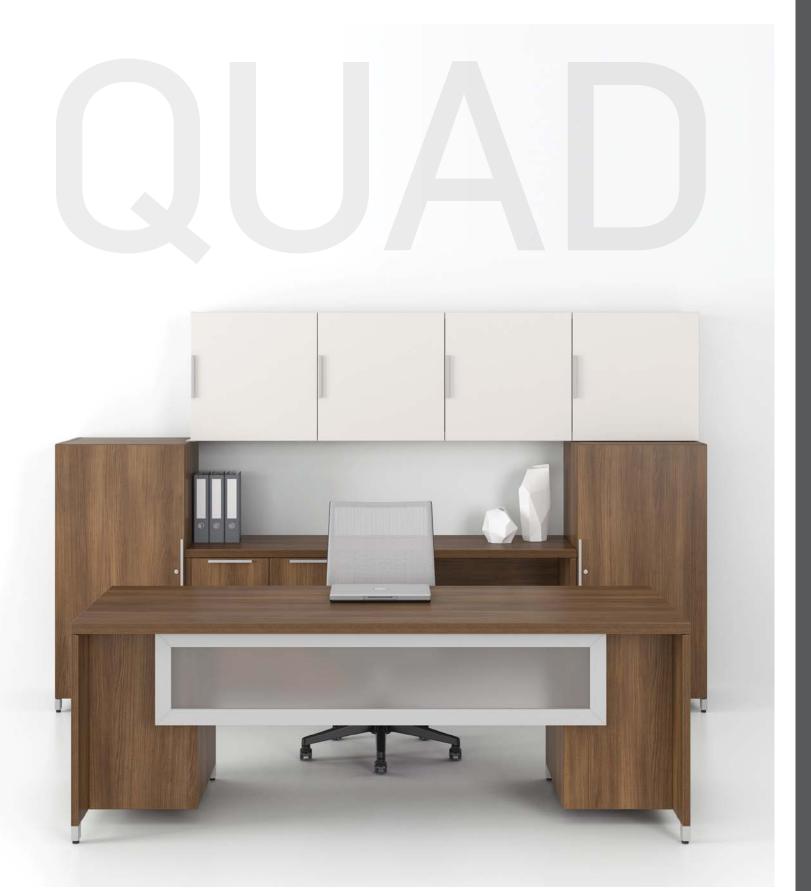

Clean Lines, Sophisticated Architectural Style

Quad office configuration with stacked hutches in Snow and Caramello finishes. Sliding door and modesty panels with translucent insert, accents in Silver. FreeStyle seating by United Chair.

# A WELL-ORGANIZED LIFE!

Quad breathes harmony and sophistication. Its straight lines give it a unique architectural style. Here, the numerous storage spaces make it easy to be organized. With the option to mix and match the various components, you can create different volumes and fully personalize your workspace. With Quad, you can build your own inspired and inspiring world where everything comes together perfectly!

Intuitive cable management with lay-in cabling and raceways under the work surfaces.

Practical storage space, translucent materials, impeccable finish and wide-open work surfaces: Quad is simply brilliant!