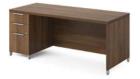

## Quad

Q5NS-2436B HZN

Q5NS-B2472B HZN

Q5NS-LF2472LF HZN

Q5NS-SLF2472 HZN

Q5NS-UF3072S HZN

Q5NS-UFM3072S HZN

Q5NS-RT3072 HZN

Q5MS-DT2472A HZN

Q5MS-CM724824A HZN

Q5MS-SQ48 HZN

QNTS-243681LFB HZN

QNTS-242473BCR HZN

LEXAN

ANTHRACITE GREY PERFORATED METAL

SILVER PERFORATED METAL