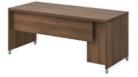

## Quad

Q5NS-2436B HZN

Q5NS-B2472B HZN

Q5NS-LF2472LF HZN

Q5NS-SLF2472 HZN

Q5NS-UF3072S HZN

Q5NS-UFM3072S HZN

Q5NS-RT3072 HZN

Q5MS-DT2472A HZN

Q5MS-CM724824A HZN

Q5MS-SQ48 HZN

QNTS-243681LFB HZN

QNTS-242473BCR HZN

LEXAN

ANTHRACITE GREY PERFORATED METAL

SILVER PERFORATED METAL