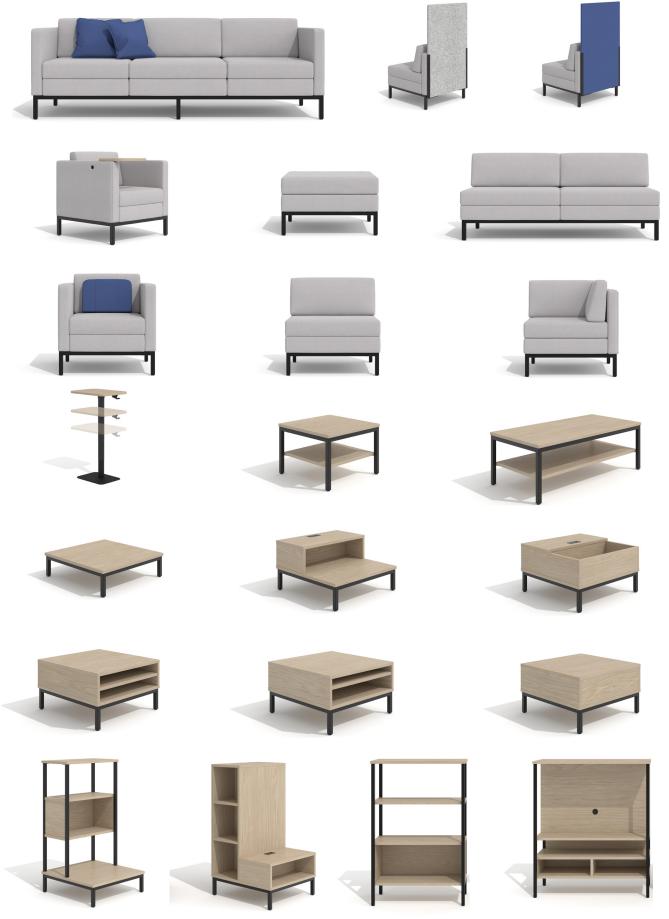

Cube 300 is the essential collection for creating well-designed spaces thanks to its exceptional quality and timeless design!

By adding armchairs, bookcases, and storage modules onto single, double, or triple metal bases, you can seamlessly create dynamic setups ranging from traditional lounge areas to hybrid or collaborative spaces. Experience the ultimate flexibility with Cube 300!

## end **04**

The perfect lounge furniture plays a pivotal role in offices spaces, highlighting the importance of designated breakout spaces. With appealing aesthetics and easy configuration, Cube 300 stands out as a highly versatile collection, providing all the essentials to craft inviting and comfortable lounge spaces.

## PirdH **06**

Enhance your Cube 300 setups by incorporating felt or fabric privacy screens. For optimal comfort, ergonomy, and flexibility, consider integrating electrical modules.

Whether taking a breather from their desk or aiming to immerse themselves in focused work while lounging, keep your belongings in proximity thanks to our thoughtful storage options!

In today's dynamic work environments, meetings are evolving. They're becoming more informal, collaborative, and often happening in smaller, flexible spaces. Cube 300 is designed to enhance team dynamics with its effortless setup and versatile configurations.

Whether it's a quick brainstorming session or a lively discussion, Cube 300 offers multimedia modules and height-adjustable occasional tables to keep the momentum going.

1-888-522-2773 groupelacasse.com