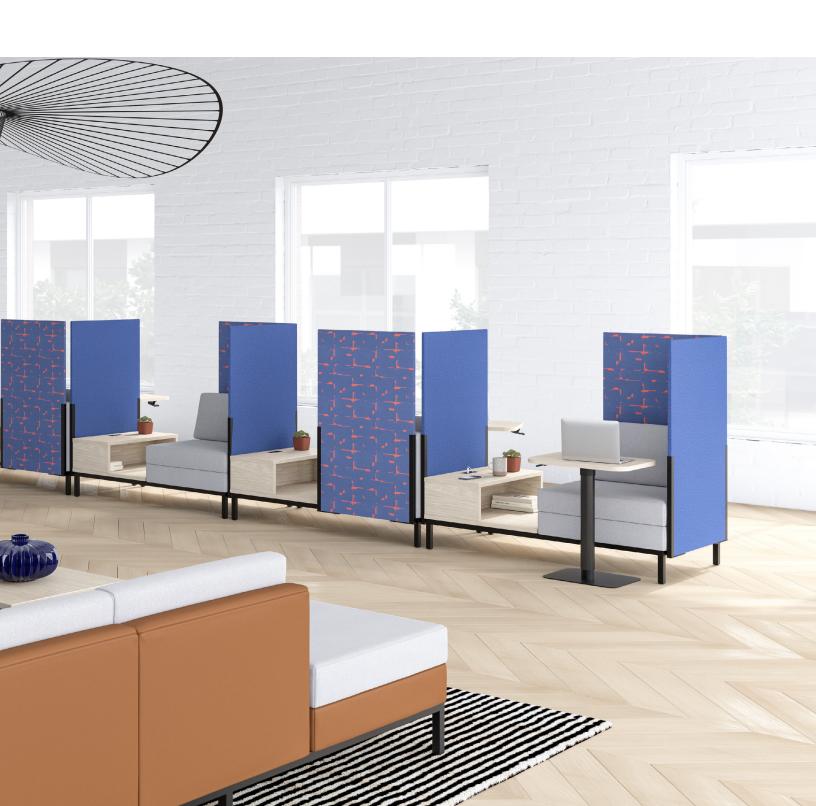

## PirdH **06**

Enhance your Cube 300 setups by incorporating felt or fabric privacy screens. For optimal comfort, ergonomy, and flexibility, consider integrating electrical modules.

Whether taking a breather from their desk or aiming to immerse themselves in focused work while lounging, keep your belongings in proximity thanks to our thoughtful storage options!

Whether it's a quick brainstorming session or a lively discussion, Cube 300 offers multimedia modules and height-adjustable occasional tables to keep the momentum going.

1-888-522-2773 groupelacasse.com