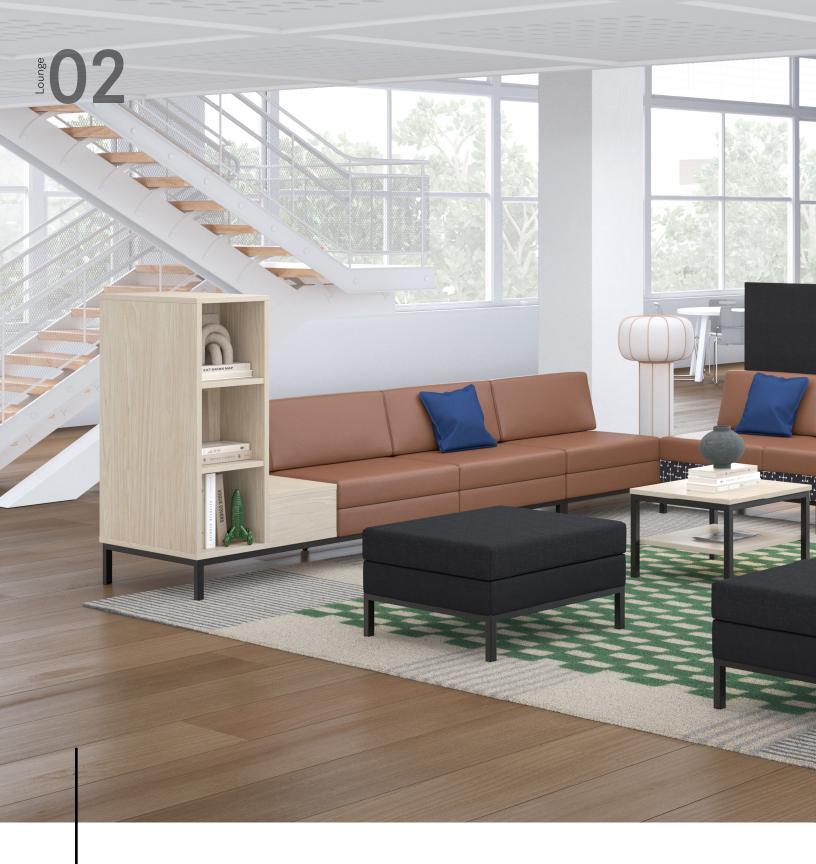

## end **04**

The perfect lounge furniture plays a pivotal role in offices spaces, highlighting the importance of designated breakout spaces. With appealing aesthetics and easy configuration, Cube 300 stands out as a highly versatile collection, providing all the essentials to craft inviting and comfortable lounge spaces.

In today's dynamic work environments, meetings are evolving. They're becoming more informal, collaborative, and often happening in smaller, flexible spaces. Cube 300 is designed to enhance team dynamics with its effortless setup and versatile configurations.