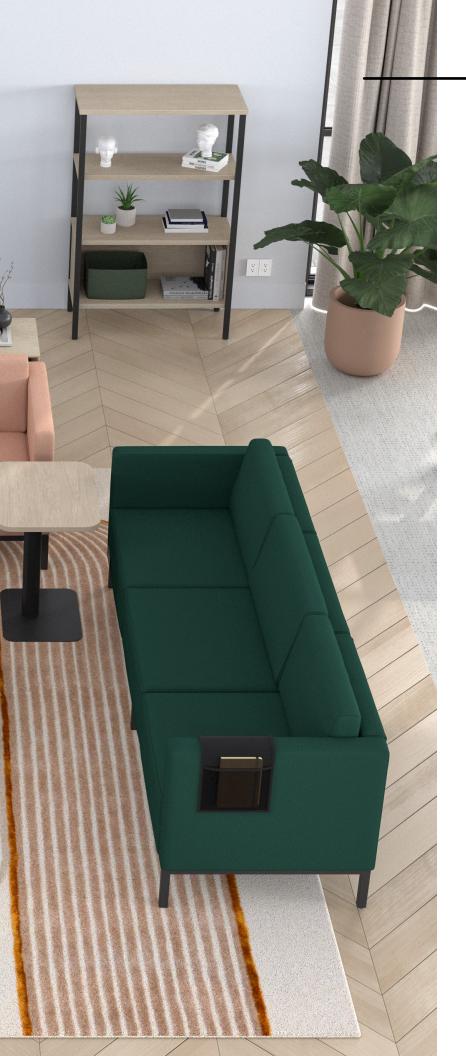

Cube 300 is the essential collection for creating well-designed spaces thanks to its exceptional quality and timeless design!

By adding armchairs, bookcases, and storage modules onto single, double, or triple metal bases, you can seamlessly create dynamic setups ranging from traditional lounge areas to hybrid or collaborative spaces. Experience the ultimate flexibility with Cube 300!

## end **04**

The perfect lounge furniture plays a pivotal role in offices spaces, highlighting the importance of designated breakout spaces. With appealing aesthetics and easy configuration, Cube 300 stands out as a highly versatile collection, providing all the essentials to craft inviting and comfortable lounge spaces.