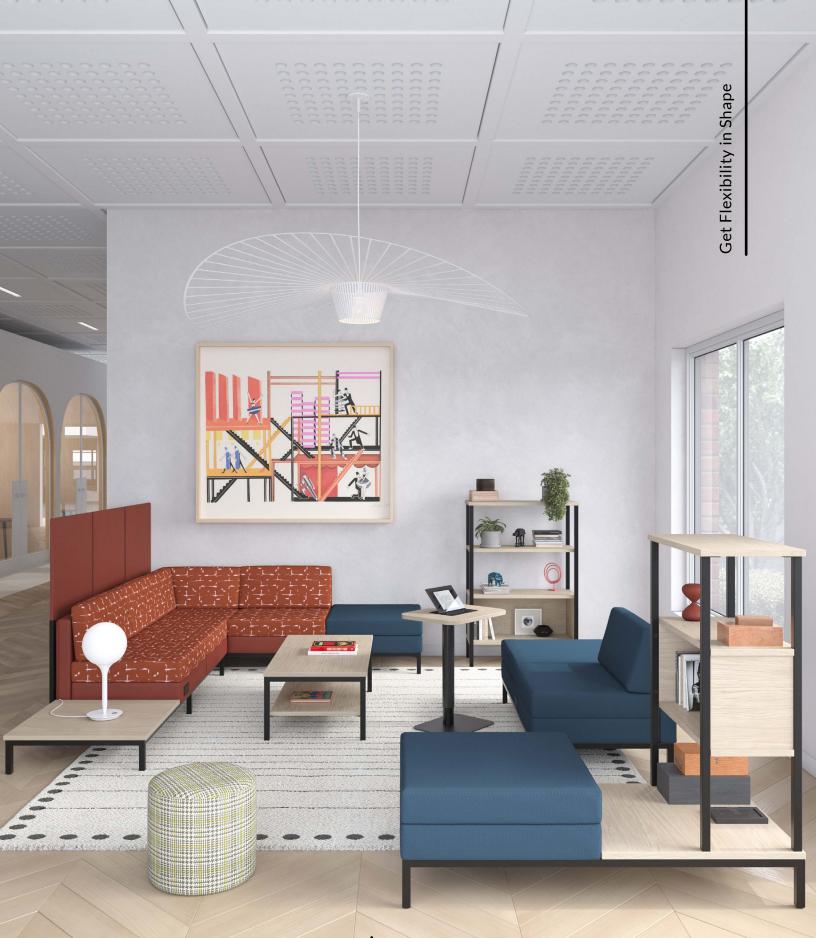

Cube 300 is the essential collection for creating well-designed spaces thanks to its exceptional quality and timeless design!

By adding armchairs, bookcases, and storage modules onto single, double, or triple metal bases, you can seamlessly create dynamic setups ranging from traditional lounge areas to hybrid or collaborative spaces. Experience the ultimate flexibility with Cube 300!

## end **04**

The perfect lounge furniture plays a pivotal role in offices spaces, highlighting the importance of designated breakout spaces. With appealing aesthetics and easy configuration, Cube 300 stands out as a highly versatile collection, providing all the essentials to craft inviting and comfortable lounge spaces.