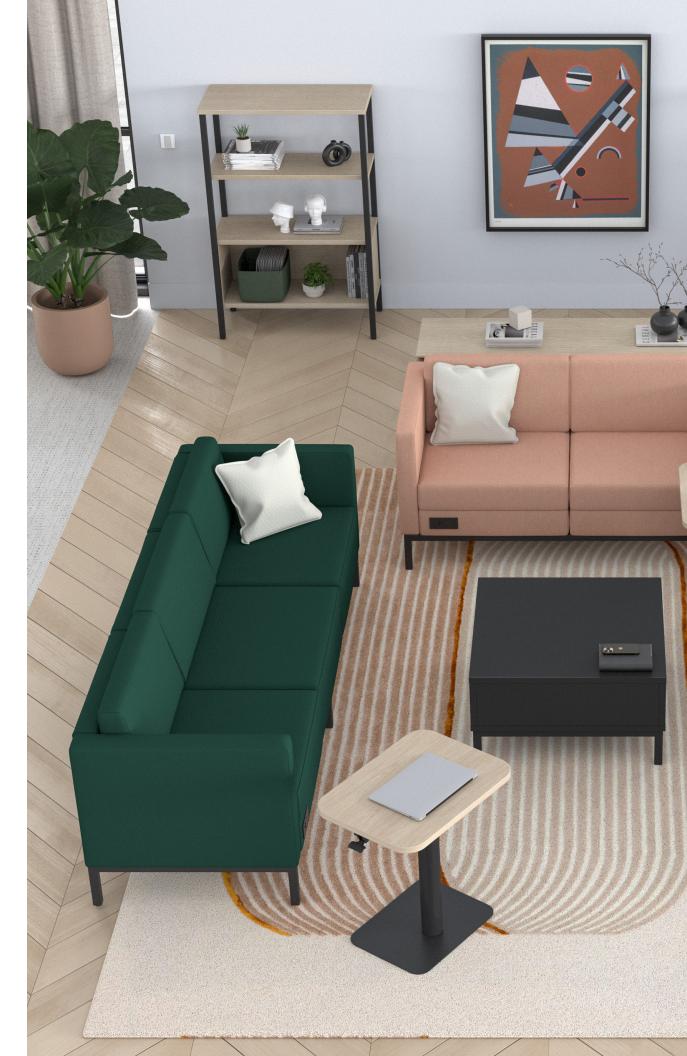

Cube 300 is the essential collection for creating well-designed spaces thanks to its exceptional quality and timeless design!

By adding armchairs, bookcases, and storage modules onto single, double, or triple metal bases, you can seamlessly create dynamic setups ranging from traditional lounge areas to hybrid or collaborative spaces. Experience the ultimate flexibility with Cube 300!

## end **04**

The perfect lounge furniture plays a pivotal role in offices spaces, highlighting the importance of designated breakout spaces. With appealing aesthetics and easy configuration, Cube 300 stands out as a highly versatile collection, providing all the essentials to craft inviting and comfortable lounge spaces.

In today's dynamic work environments, meetings are evolving. They're becoming more informal, collaborative, and often happening in smaller, flexible spaces. Cube 300 is designed to enhance team dynamics with its effortless setup and versatile configurations.

Whether it's a quick brainstorming session or a lively discussion, Cube 300 offers multimedia modules and height-adjustable occasional tables to keep the momentum going.

1-888-522-2773 groupelacasse.com