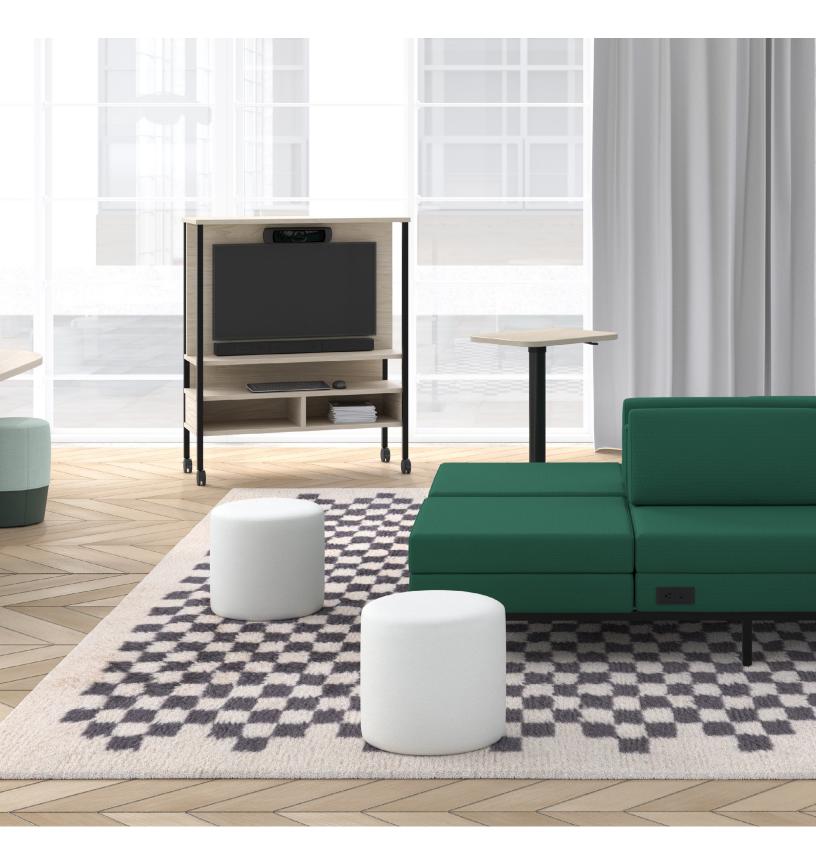

## PirdH **06**

Enhance your Cube 300 setups by incorporating felt or fabric privacy screens. For optimal comfort, ergonomy, and flexibility, consider integrating electrical modules.

Whether taking a breather from their desk or aiming to immerse themselves in focused work while lounging, keep your belongings in proximity thanks to our thoughtful storage options!

Whether it's a quick brainstorming session or a lively discussion, Cube 300 offers multimedia modules and height-adjustable occasional tables to keep the momentum going.

1-888-522-2773 groupelacasse.com