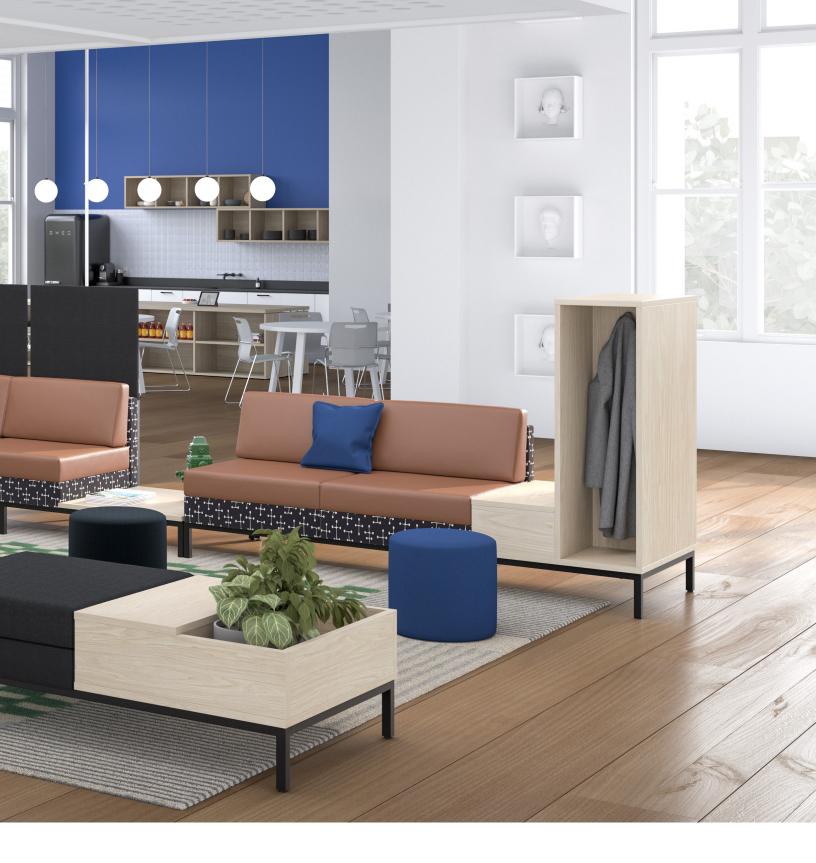

## PirdH **06**

Enhance your Cube 300 setups by incorporating felt or fabric privacy screens. For optimal comfort, ergonomy, and flexibility, consider integrating electrical modules.

Whether taking a breather from their desk or aiming to immerse themselves in focused work while lounging, keep your belongings in proximity thanks to our thoughtful storage options!