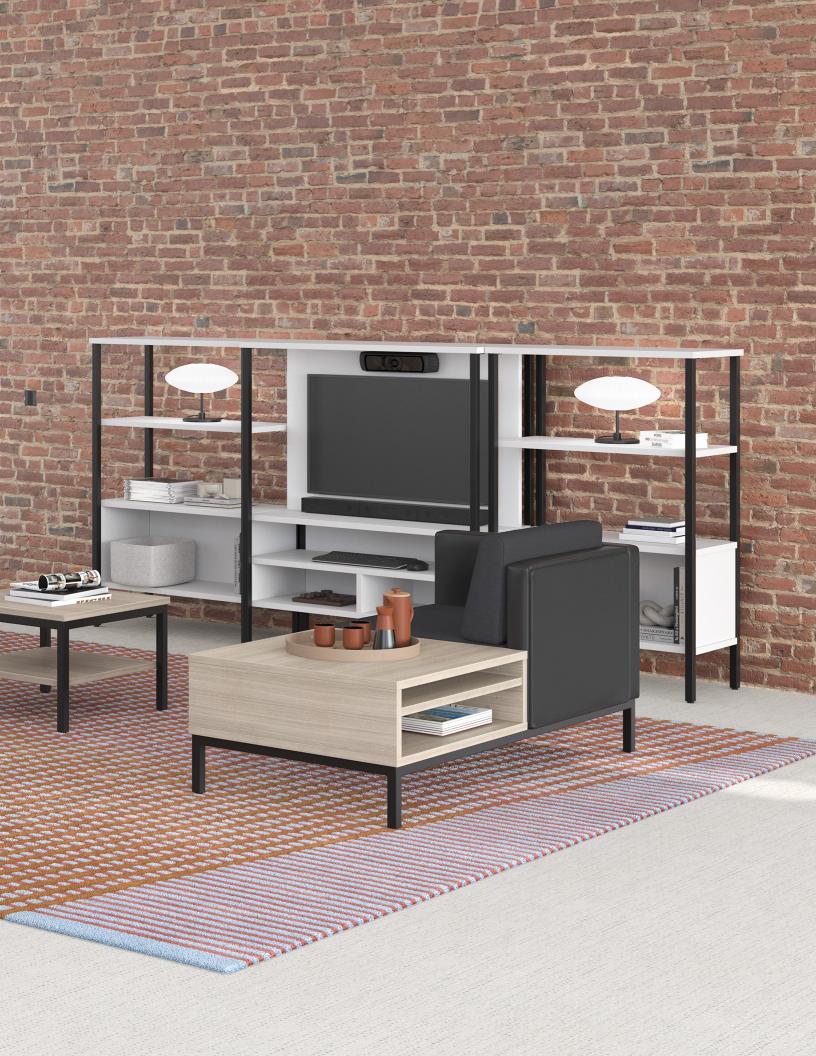

Cube 300 is the essential collection for creating well-designed spaces thanks to its exceptional quality and timeless design!

By adding armchairs, bookcases, and storage modules onto single, double, or triple metal bases, you can seamlessly create dynamic setups ranging from traditional lounge areas to hybrid or collaborative spaces. Experience the ultimate flexibility with Cube 300!

## end **04**

The perfect lounge furniture plays a pivotal role in offices spaces, highlighting the importance of designated breakout spaces. With appealing aesthetics and easy configuration, Cube 300 stands out as a highly versatile collection, providing all the essentials to craft inviting and comfortable lounge spaces.