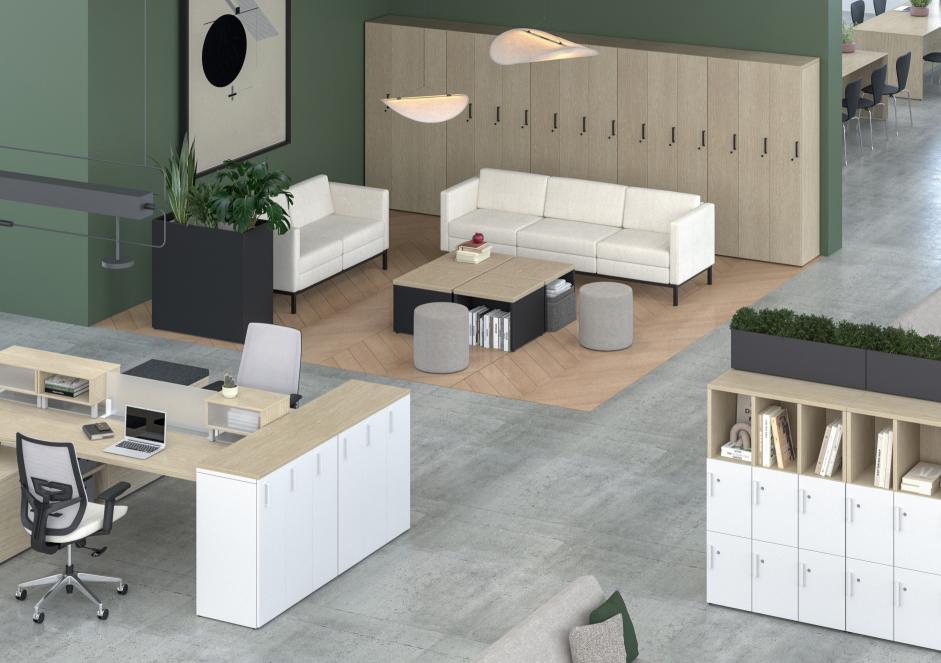

## Bring flexibility in your work environment with Co.Lok

Co.Lok is the perfect addition to your workspaces! Whether it's a dedicated storage room you need or space dividers, Co.Lok addresses the needs of today's office workers by allowing a personalisation of lockers with a handful of skus!

## Functionality meets great design!

All lockers can be used 360 degrees, allowing greater integration in any work setting. In high collaborative spaces, you can even choose the add-on whiteboard back to increase communication in your team! If you prefer a more seamless integration, you can opt for the add-on back for better finish. Both options allow a smart integration of the product in open spaces.