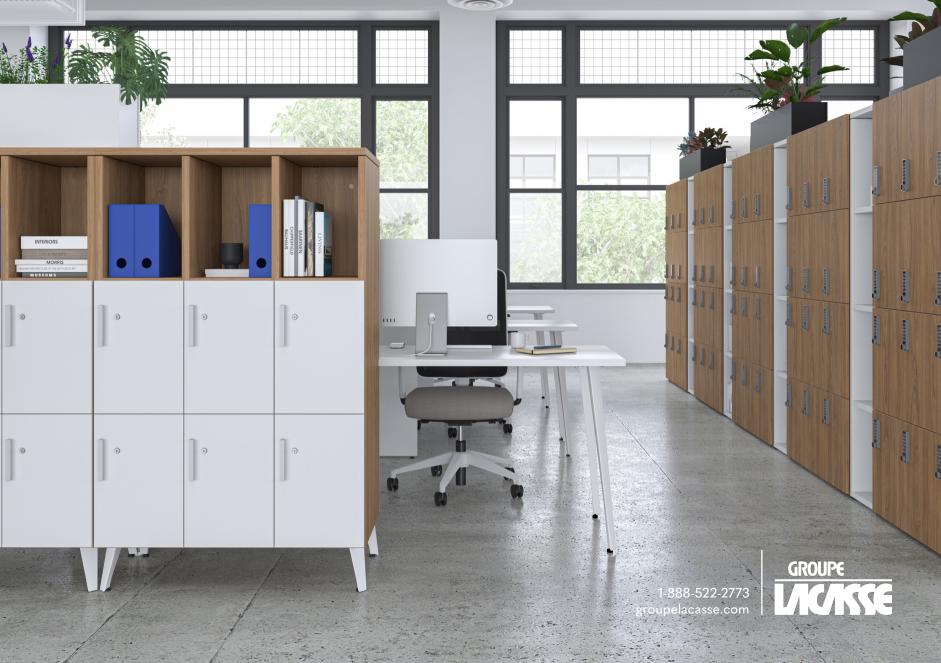

Co.Lok's simple, yet complete, offering allows you to choose from open/closed lockers as well as a different number of locks, doors, and sizes to customize your storage needs.