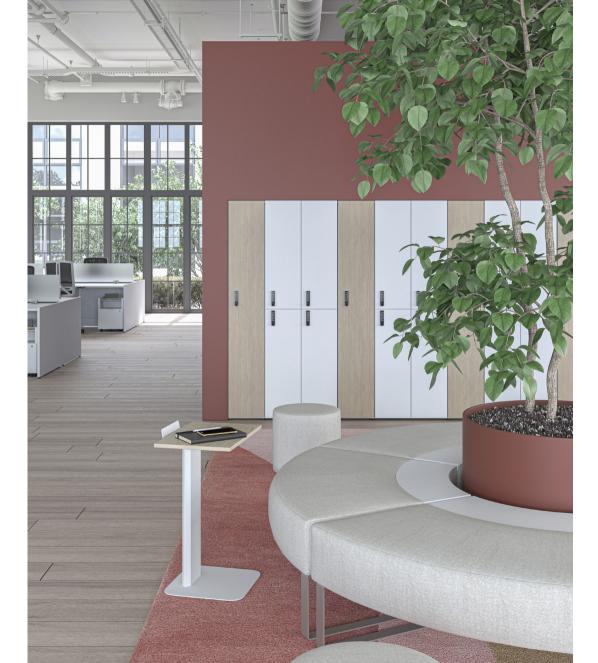

Co.Lok's simple, yet complete, offering allows you to choose from open/closed lockers as well as a different number of locks, doors, and sizes to customize your storage needs.

## Functionality meets great design!

All lockers can be used 360 degrees, allowing greater integration in any work setting. In high collaborative spaces, you can even choose the add-on whiteboard back to increase communication in your team! If you prefer a more seamless integration, you can opt for the add-on back for better finish. Both options allow a smart integration of the product in open spaces.