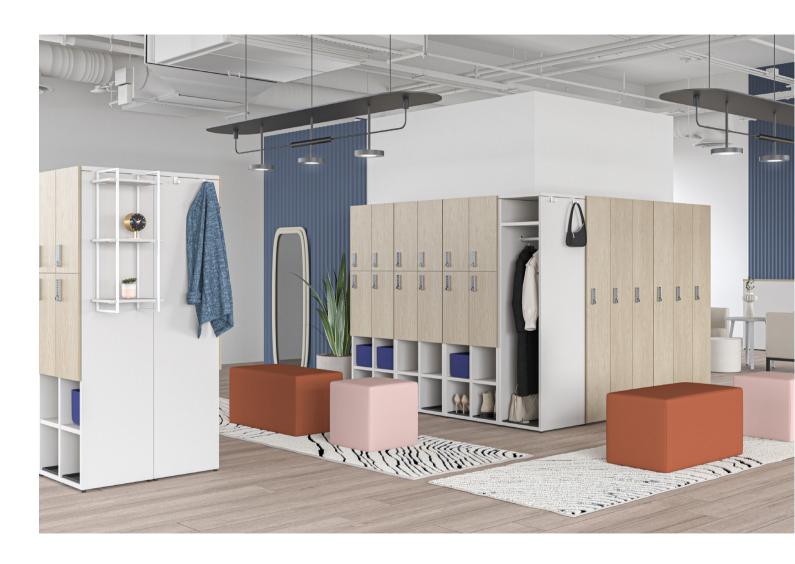

Co.Lok's simple, yet complete, offering allows you to choose from open/closed lockers as well as a different number of locks, doors, and sizes to customize your storage needs.

## Functionality meets great design!

All lockers can be used 360 degrees, allowing greater integration in any work setting. In high collaborative spaces, you can even choose the add-on whiteboard back to increase communication in your team! If you prefer a more seamless integration, you can opt for the add-on back for better finish. Both options allow a smart integration of the product in open spaces.