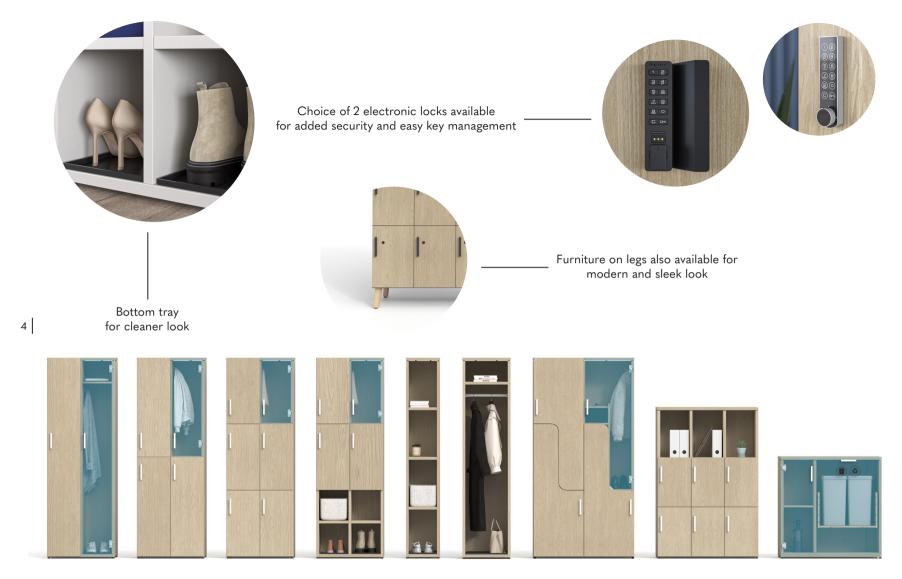

Co.Lok's simple, yet complete, offering allows you to choose from open/closed lockers as well as a different number of locks, doors, and sizes to customize your storage needs.

## Functionality meets great design!

All lockers can be used 360 degrees, allowing greater integration in any work setting. In high collaborative spaces, you can even choose the add-on whiteboard back to increase communication in your team! If you prefer a more seamless integration, you can opt for the add-on back for better finish. Both options allow a smart integration of the product in open spaces.