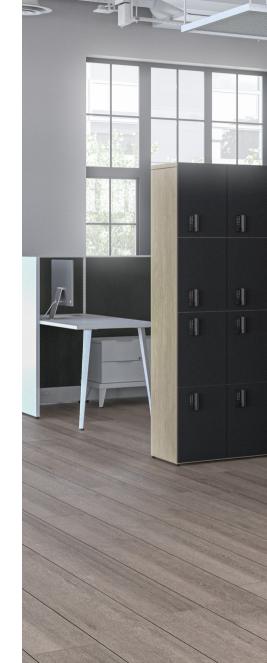

## Functionality meets great design!

All lockers can be used 360 degrees, allowing greater integration in any work setting. In high collaborative spaces, you can even choose the add-on whiteboard back to increase communication in your team! If you prefer a more seamless integration, you can opt for the add-on back for better finish. Both options allow a smart integration of the product in open spaces.