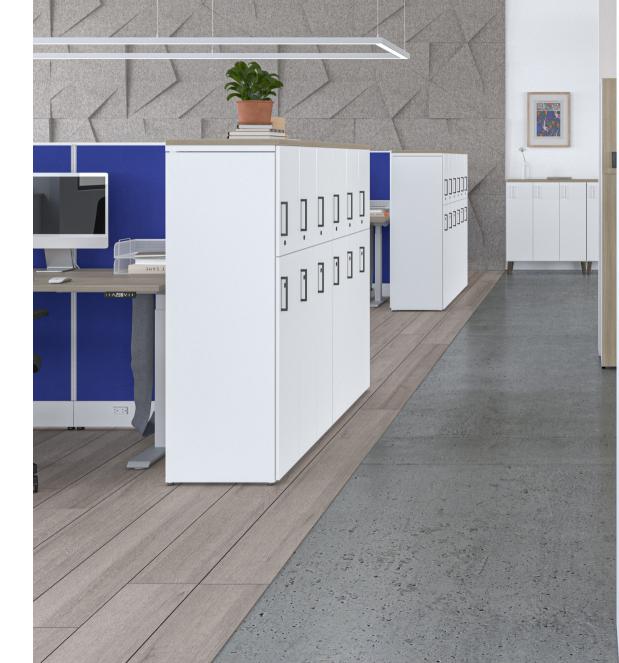

## Bring flexibility in your work environment with Co.Lok

Co.Lok is the perfect addition to your workspaces! Whether it's a dedicated storage room you need or space dividers, Co.Lok addresses the needs of today's office workers by allowing a personalisation of lockers with a handful of skus!

## Functionality meets great design!

All lockers can be used 360 degrees, allowing greater integration in any work setting. In high collaborative spaces, you can even choose the add-on whiteboard back to increase communication in your team! If you prefer a more seamless integration, you can opt for the add-on back for better finish. Both options allow a smart integration of the product in open spaces.