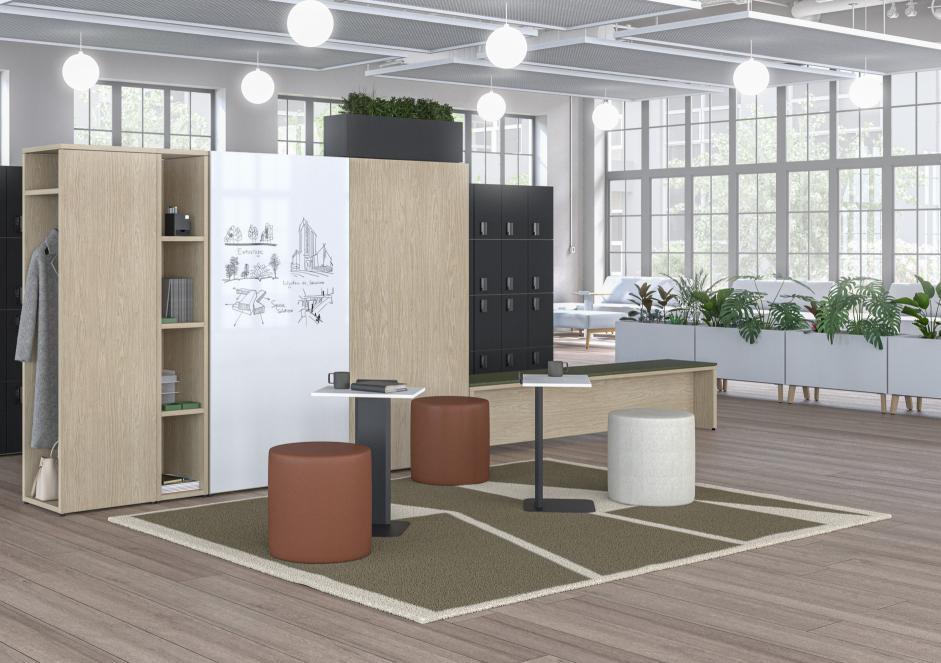

## Bring flexibility in your work environment with Co.Lok

Co.Lok is the perfect addition to your workspaces! Whether it's a dedicated storage room you need or space dividers, Co.Lok addresses the needs of today's office workers by allowing a personalisation of lockers with a handful of skus!

## Functionality meets great design!

All lockers can be used 360 degrees, allowing greater integration in any work setting. In high collaborative spaces, you can even choose the add-on whiteboard back to increase communication in your team! If you prefer a more seamless integration, you can opt for the add-on back for better finish. Both options allow a smart integration of the product in open spaces.