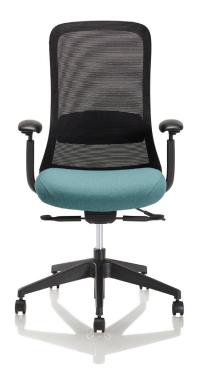

## Sabbia

Sabbia's compact and elegant design is an instant eye-catcher, adding a touch of sophistication to any workspace. Its distinctively modern look makes it the ideal choice for those who appreciate aesthetics without compromising functionality. From seat height to lumbar support, Sabbia has all the instinctive adjustments to suit your unique preferences. Say goodbye to uncomfortable workdays and discover affordable luxury today!

- Breathable mesh.
- High density seat foam to ensure durability and comfort.
- Synchronous body balance mechanism.
- Integrated fixed lumbar support.
- Adjustable seat height.
- 3 positions of back lock.
- Adjustable depth of seat pan up to 2 inches.
- Full 3D adjustable arms.