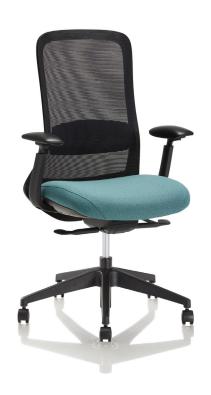

## Sabbia

Sabbia's compact and elegant design is an instant eye-catcher, adding a touch of sophistication to any workspace. Its distinctively modern look makes it the ideal choice for those who appreciate aesthetics without compromising functionality. From seat height to lumbar support, Sabbia has all the instinctive adjustments to suit your unique preferences. Say goodbye to uncomfortable workdays and discover affordable luxury today!

- Breathable mesh.
- High density seat foam to ensure durability and comfort.
- Synchronous body balance mechanism.
- Integrated fixed lumbar support.
- Adjustable seat height.
- 3 positions of back lock.
- Adjustable depth of seat pan up to 2 inches.
- Full 3D adjustable arms.