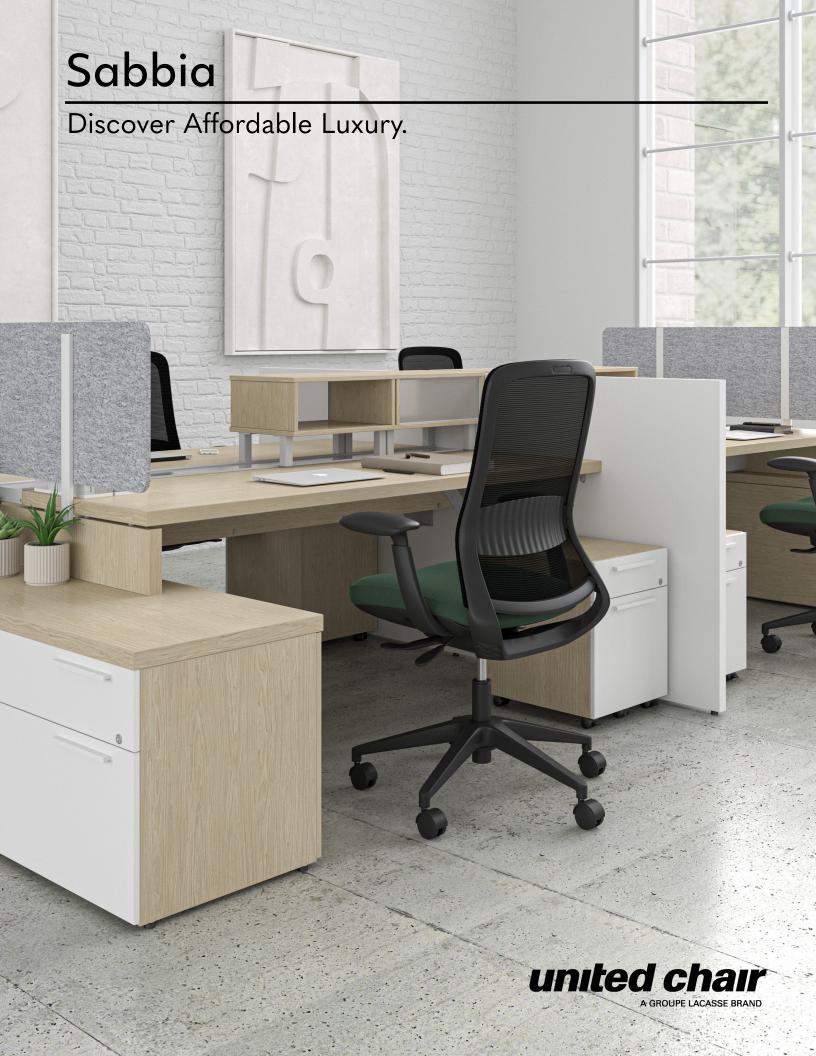

## Sabbia

Sabbia's compact and elegant design is an instant eye-catcher, adding a touch of sophistication to any workspace. Its distinctively modern look makes it the ideal choice for those who appreciate aesthetics without compromising functionality. From seat height to lumbar support, Sabbia has all the instinctive adjustments to suit your unique preferences. Say goodbye to uncomfortable workdays and discover affordable luxury today!

- Breathable mesh.
- High density seat foam to ensure durability and comfort.
- Synchronous body balance mechanism.
- Integrated fixed lumbar support.
- Adjustable seat height.
- 3 positions of back lock.
- Adjustable depth of seat pan up to 2 inches.
- Full 3D adjustable arms.