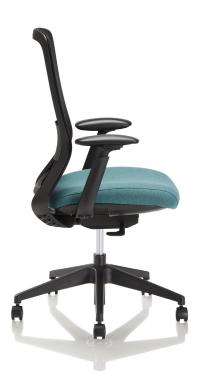

## Sabbia

Sabbia's compact and elegant design is an instant eye-catcher, adding a touch of sophistication to any workspace. Its distinctively modern look makes it the ideal choice for those who appreciate aesthetics without compromising functionality. From seat height to lumbar support, Sabbia has all the instinctive adjustments to suit your unique preferences. Say goodbye to uncomfortable workdays and discover affordable luxury today!

- Breathable mesh.
- High density seat foam to ensure durability and comfort.
- Synchronous body balance mechanism.
- Integrated fixed lumbar support.
- Adjustable seat height.
- 3 positions of back lock.
- Adjustable depth of seat pan up to 2 inches.
- Full 3D adjustable arms.