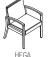

### **SENCHA**

Wall-saver legs on guest and bariatric chairs

Clean-out space

Upholstered armrests available on patient and rocker chairs

Optional Corian armcaps

#### **FEATURES**

- Field-replaceable components
- Easy clean-out space at the back
- Wall-saver leg design
- 5 antimicrobial beech wood finishes
- Solid steel underseat construction
- Tandem configurations
- Bariatric versions

#### **OPTIONS**

- Corian armcaps
- Upholstered armrests
- Side tables
- Dual upholstery application