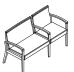

### **SENCHA**

Wall-saver legs on guest and bariatric chairs

Clean-out space

Upholstered armrests available on patient and rocker chairs

Optional Corian armcaps

#### **FEATURES**

- Field-replaceable components
- Easy clean-out space at the back
- Wall-saver leg design
- 5 antimicrobial beech wood finishes
- Solid steel underseat construction
- Tandem configurations
- Bariatric versions