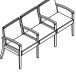

### **SENCHA**

Wall-saver legs on guest and bariatric chairs

Clean-out space

Upholstered armrests available on patient and rocker chairs

Optional Corian armcaps

#### **FEATURES**

- Field-replaceable components
- Easy clean-out space at the back
- Wall-saver leg design
- 5 antimicrobial beech wood finishes
- Solid steel underseat construction
- Tandem configurations
- Bariatric versions