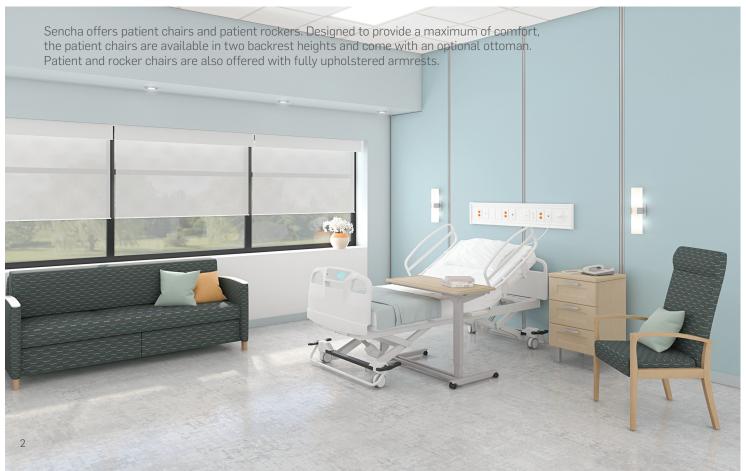

### **SENCHA**

Wall-saver legs on guest and bariatric chairs

Clean-out space

Upholstered armrests available on patient and rocker chairs

Optional Corian armcaps