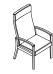

### **SENCHA**

Wall-saver legs on guest and bariatric chairs

Clean-out space

Upholstered armrests available on patient and rocker chairs

Optional Corian armcaps

#### **OPTIONS**

- Corian armcaps
- Upholstered armrests
- Side tables
- Dual upholstery application