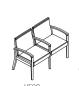

### **SENCHA**

Wall-saver legs on guest and bariatric chairs

Clean-out space

Upholstered armrests available on patient and rocker chairs

Optional Corian armcaps

#### **OPTIONS**

- Corian armcaps
- Upholstered armrests
- Side tables
- Dual upholstery application