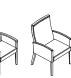

### **SENCHA**

Wall-saver legs on guest and bariatric chairs

Clean-out space

Upholstered armrests available on patient and rocker chairs

Optional Corian armcaps

#### **FEATURES**

- Field-replaceable components
- Easy clean-out space at the back
- Wall-saver leg design
- 5 antimicrobial beech wood finishes
- Solid steel underseat construction
- Tandem configurations
- Bariatric versions

#### **OPTIONS**

- Corian armcaps
- Upholstered armrests
- Side tables
- Dual upholstery application