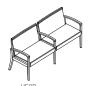

### **SENCHA**

Wall-saver legs on guest and bariatric chairs

Clean-out space

Upholstered armrests available on patient and rocker chairs

Optional Corian armcaps

#### **FEATURES**

- Field-replaceable components
- Easy clean-out space at the back
- Wall-saver leg design
- 5 antimicrobial beech wood finishes
- Solid steel underseat construction
- Tandem configurations
- Bariatric versions