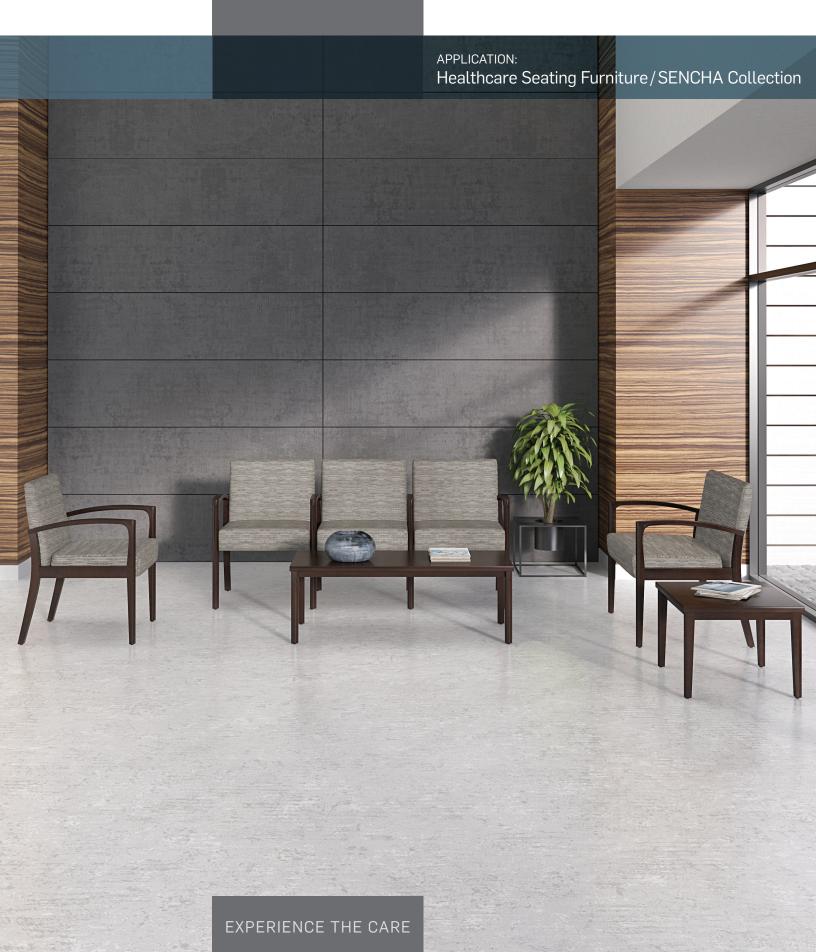

## SENCHA

Just as the tea it refers to, the Sencha collection is meant to be soothing and comforting.

Specially designed to meet the current needs of the healthcare market, Sencha offers a complete line of products that distinguish themselves by their superior quality and pleasing aesthetics.

### **SENCHA**

Wall-saver legs on guest and bariatric chairs

Clean-out space

Upholstered armrests available on patient and rocker chairs

Optional Corian armcaps

#### **FEATURES**

- Field-replaceable components
- Easy clean-out space at the back
- Wall-saver leg design
- 5 antimicrobial beech wood finishes
- Solid steel underseat construction
- Tandem configurations
- Bariatric versions

#### **OPTIONS**

- Corian armcaps
- Upholstered armrests
- Side tables
- Dual upholstery application