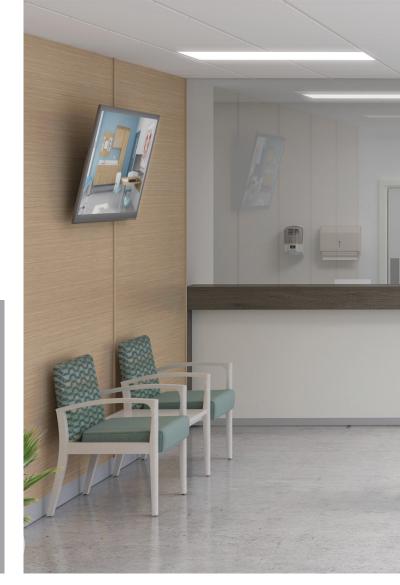

# SOOTHING AND COMFORTING

to the healthcare environment by choosing Corian armcaps and a dual upholstery combination.