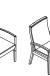

### **SENCHA**

Wall-saver legs on guest and bariatric chairs

Clean-out space

Upholstered armrests available on patient and rocker chairs

Optional Corian armcaps

#### **FEATURES**

- Field-replaceable components
- Easy clean-out space at the back
- Wall-saver leg design
- 5 antimicrobial beech wood finishes
- Solid steel underseat construction
- Tandem configurations
- Bariatric versions