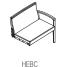

### **SENCHA**

Wall-saver legs on guest and bariatric chairs

Clean-out space

Upholstered armrests available on patient and rocker chairs

Optional Corian armcaps

#### **OPTIONS**

- Corian armcaps
- Upholstered armrests
- Side tables
- Dual upholstery application