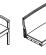

### **SENCHA**

Wall-saver legs on guest and bariatric chairs

Clean-out space

Upholstered armrests available on patient and rocker chairs

Optional Corian armcaps

#### **FEATURES**

- Field-replaceable components
- Easy clean-out space at the back
- Wall-saver leg design
- 5 antimicrobial beech wood finishes
- Solid steel underseat construction
- Tandem configurations
- Bariatric versions