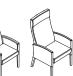

### **SENCHA**

Wall-saver legs on guest and bariatric chairs

Clean-out space

Upholstered armrests available on patient and rocker chairs

Optional Corian armcaps

#### **FEATURES**

- Field-replaceable components
- Easy clean-out space at the back
- Wall-saver leg design
- 5 antimicrobial beech wood finishes
- Solid steel underseat construction
- Tandem configurations
- Bariatric versions

#### **OPTIONS**

- Corian armcaps
- Upholstered armrests
- Side tables
- Dual upholstery application