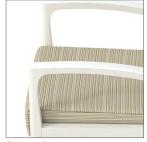

### **SENCHA**

Wall-saver legs on guest and bariatric chairs

Clean-out space

Upholstered armrests available on patient and rocker chairs

Optional Corian armcaps

#### **FEATURES**

- Field-replaceable components
- Easy clean-out space at the back
- Wall-saver leg design
- 5 antimicrobial beech wood finishes
- Solid steel underseat construction
- Tandem configurations
- Bariatric versions