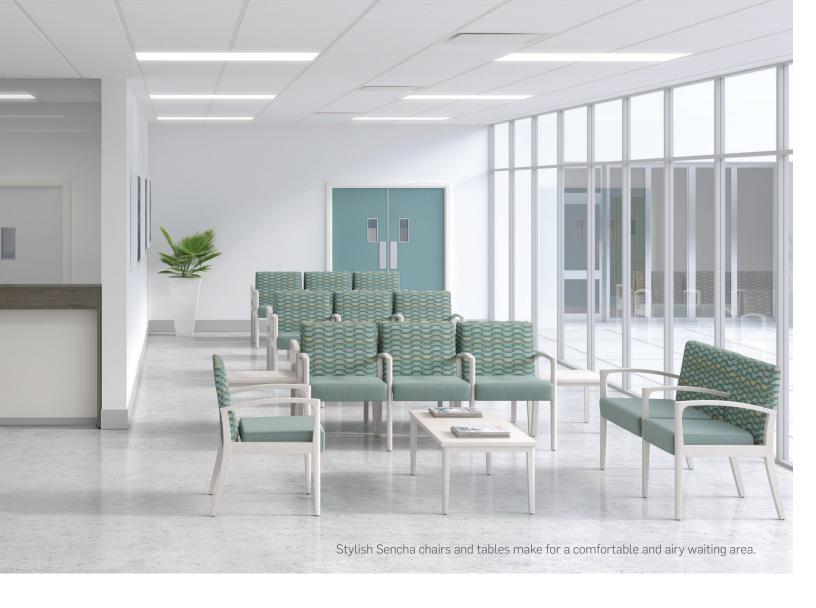

#### **FEATURES**

- Field-replaceable components
- Easy clean-out space at the back
- Wall-saver leg design
- 5 antimicrobial beech wood finishes
- Solid steel underseat construction
- Tandem configurations
- Bariatric versions

#### **OPTIONS**

- Corian armcaps
- Upholstered armrests
- Side tables
- Dual upholstery application