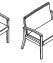

## SENCHA

Just as the tea it refers to, the Sencha collection is meant to be soothing and comforting.

Specially designed to meet the current needs of the healthcare market, Sencha offers a complete line of products that distinguish themselves by their superior quality and pleasing aesthetics.

### **SENCHA**

Wall-saver legs on guest and bariatric chairs

Clean-out space

Upholstered armrests available on patient and rocker chairs

Optional Corian armcaps

#### **FEATURES**

- Field-replaceable components
- Easy clean-out space at the back
- Wall-saver leg design
- 5 antimicrobial beech wood finishes
- Solid steel underseat construction
- Tandem configurations
- Bariatric versions